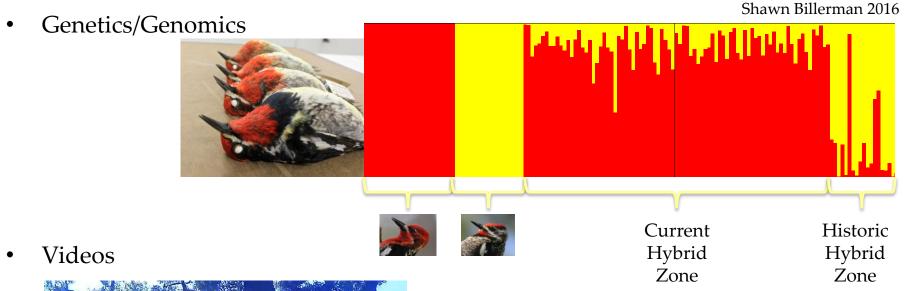

Photographs

Identification of morphs in birds

Recordings

Species evolution and song variation in African *Cisticolas* 

Red-faced Cisticola

Benedict and Bowie 2009

Field Journals

Resurveys track changes in species across time and space