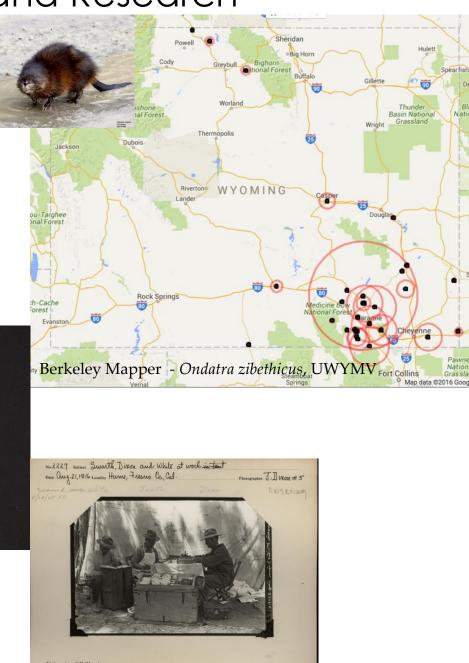

#### Types of digitized media and data:

- Morphological information
- Georeferenced localities
- Photos
- Recordings
- Field notes and journals

Museum of Vertebrate Zoology

Georefenced locations

Batesian mimicry in snakes across the New World