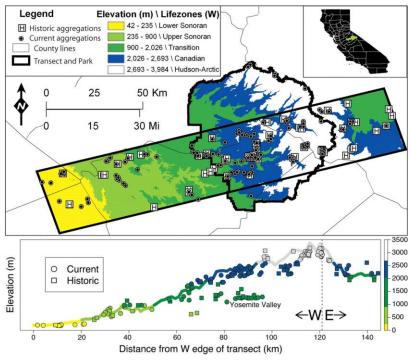

Moritz et al. 2008

Tingley et al. 2012

What other types of data should museum's be saving?

What other types of data should museum's be

saving?

Scans and Morphometrics

Jessie Atterholt 2015

Davis et al. 2016