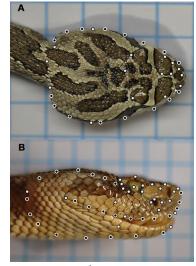

#### Types of digitized media and data:

- Morphological information
- Georeferenced localities
- Photos
- Recordings
- Field notes and journals

Museum of Vertebrate Zoology

Georefenced locations

Batesian mimicry in snakes across the New World

Photographs

Identification of morphs in birds

Recordings

Species evolution and song variation in African *Cisticolas* 

Red-faced Cisticola

Benedict and Bowie 2009

Field Journals

Resurveys track changes in species across time and space