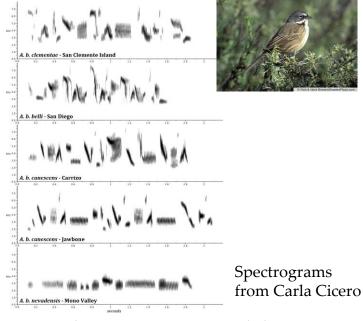

Photographs

Identification of morphs in birds

Recordings

Species evolution and song variation in African *Cisticolas* 

Red-faced Cisticola

Benedict and Bowie 2009

Field Journals

Resurveys track changes in species across time and space