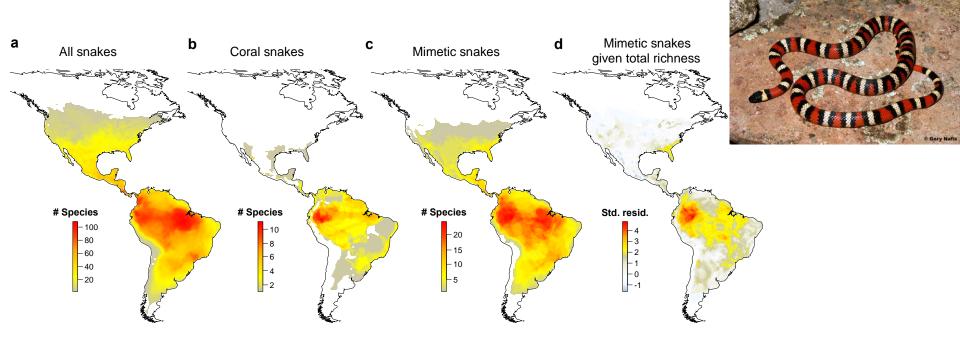

#### Types of digitized media and data:

- Morphological information
- Georeferenced localities
- Photos
- Recordings
- Field notes and journals

Museum of Vertebrate Zoology

Georefenced locations

Batesian mimicry in snakes across the New World