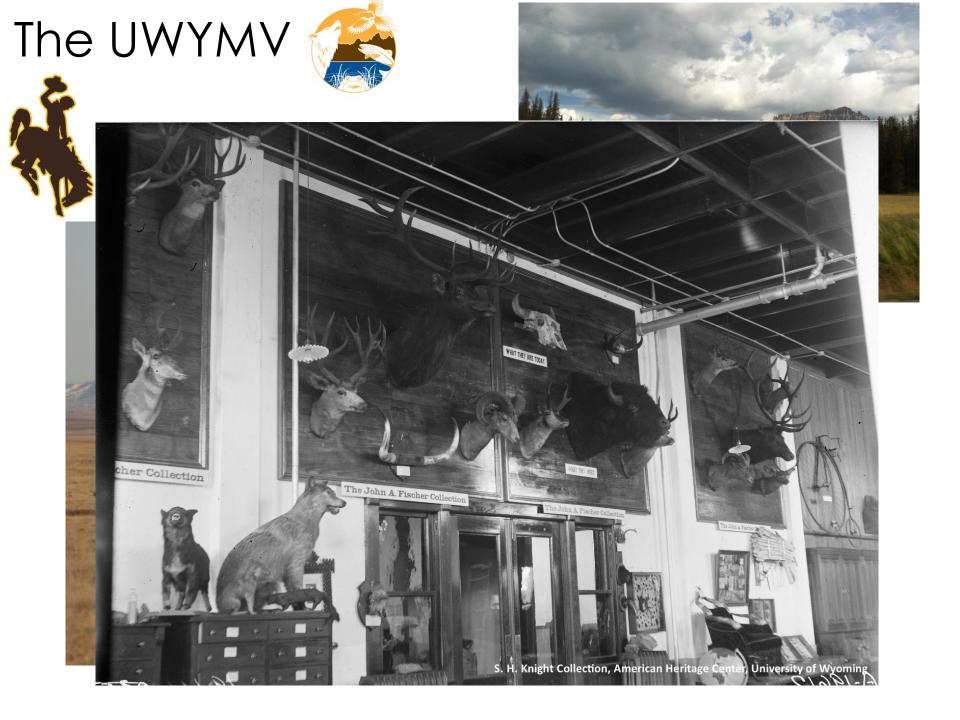

# The UWYMV ( )

- 2638 bird specimens (skins, skeletons, eggs, and nests)
- 6341 mammal specimens (skins, pelts, and skeletons)
- 661 herp specimens (alcohols)
- 3064 fish specimens (alcohols)

Digitized Data, Museums, and Research