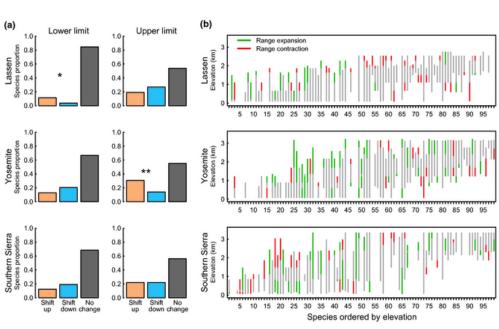

Photographs

Identification of morphs in birds

Recordings

Species evolution and song variation in African *Cisticolas* 

Red-faced Cisticola

Benedict and Bowie 2009

Field Journals

Resurveys track changes in species across time and space

Moritz et al. 2008

Tingley et al. 2012

What other types of data should museum's be saving?

What other types of data should museum's be

saving?

Scans and Morphometrics

Jessie Atterholt 2015

Davis et al. 2016