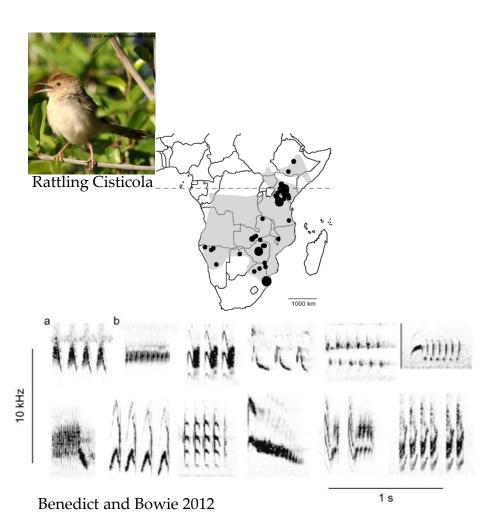

Photographs

Identification of morphs in birds

Recordings

Species evolution and song variation in African *Cisticolas* 

Red-faced Cisticola

Benedict and Bowie 2009

Field Journals

Resurveys track changes in species across time and space