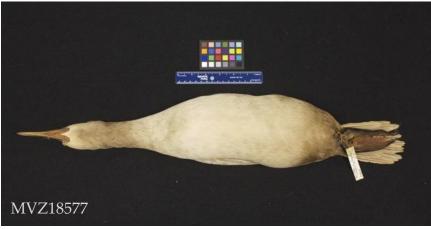

# The UWYMV ( )

- 2638 bird specimens (skins, skeletons, eggs, and nests)
- 6341 mammal specimens (skins, pelts, and skeletons)
- 661 herp specimens (alcohols)
- 3064 fish specimens (alcohols)

Digitized Data, Museums, and Research

#### Types of digitized media and data:

- Morphological information
- Georeferenced localities
- Photos
- Recordings
- Field notes and journals

Museum of Vertebrate Zoology

Georefenced locations

Batesian mimicry in snakes across the New World