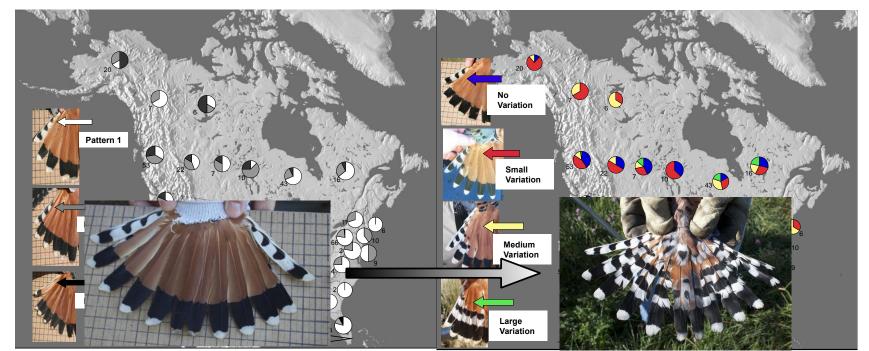

Photographs

Identification of morphs in birds

Recordings

Species evolution and song variation in African *Cisticolas* 

Red-faced Cisticola

Benedict and Bowie 2009

Field Journals

Resurveys track changes in species across time and space