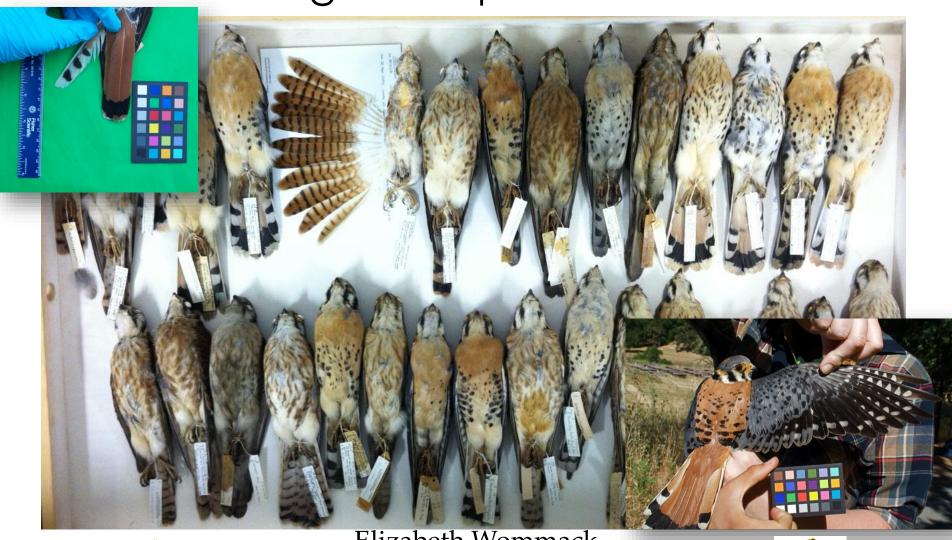

# The UWYMV ( )

- 2638 bird specimens (skins, skeletons, eggs, and nests)
- 6341 mammal specimens (skins, pelts, and skeletons)
- 661 herp specimens (alcohols)
- 3064 fish specimens (alcohols)

Digitized Data, Museums, and Research