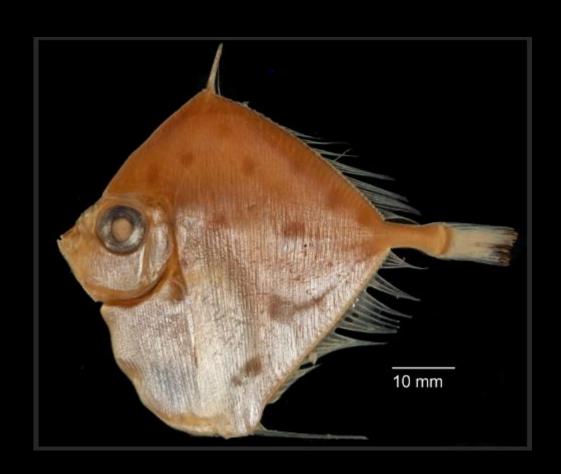

#### Straighten

Museum of Comparative Zoology specimen ICH-60585 ©President and Fellows of Harvard College Original photography by G. David Johnson, UNSM.

Image Credit Dave Johnson, USNM