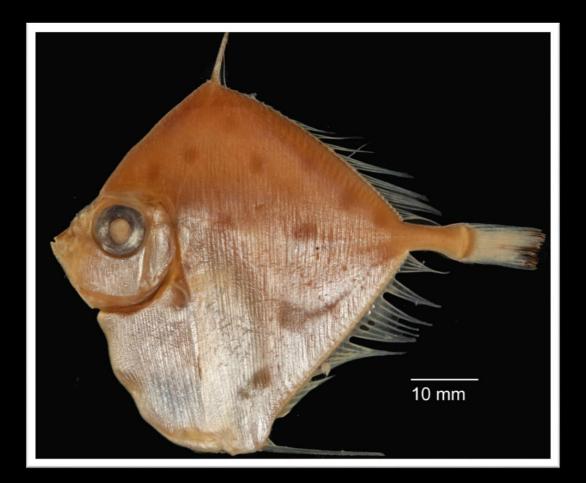

#### Straighten

Museum of Comparative Zoology specimen ICH-60585 ©President and Fellows of Harvard College Original photography by G. David Johnson, UNSM.

Image Credit Dave Johnson, USNM