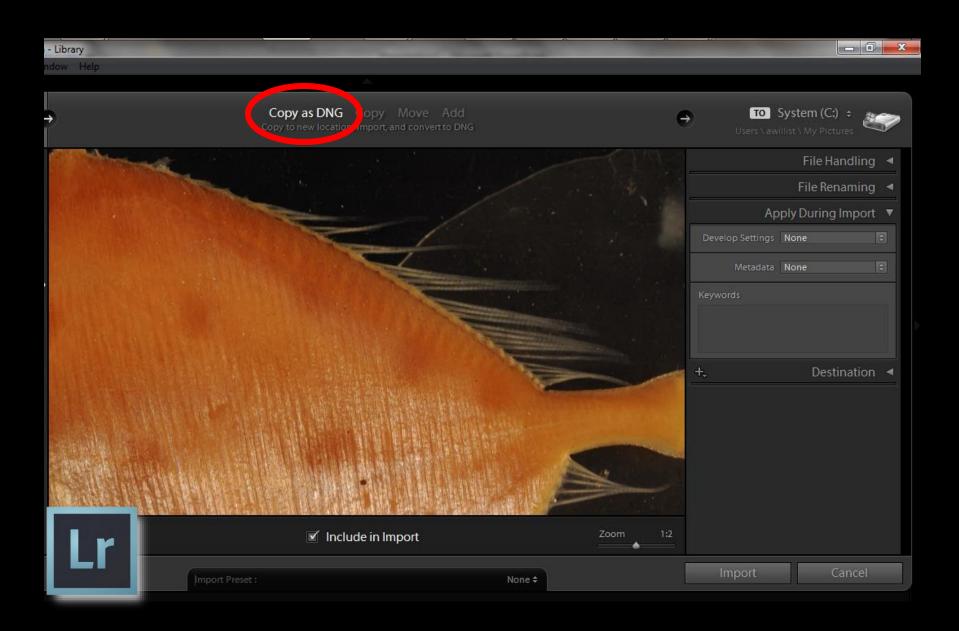

#### Archival

- file name
- conversion
- metadata

Archival Raw (.dng)

Derivative (.tiff)

Derivative (.jpeg)