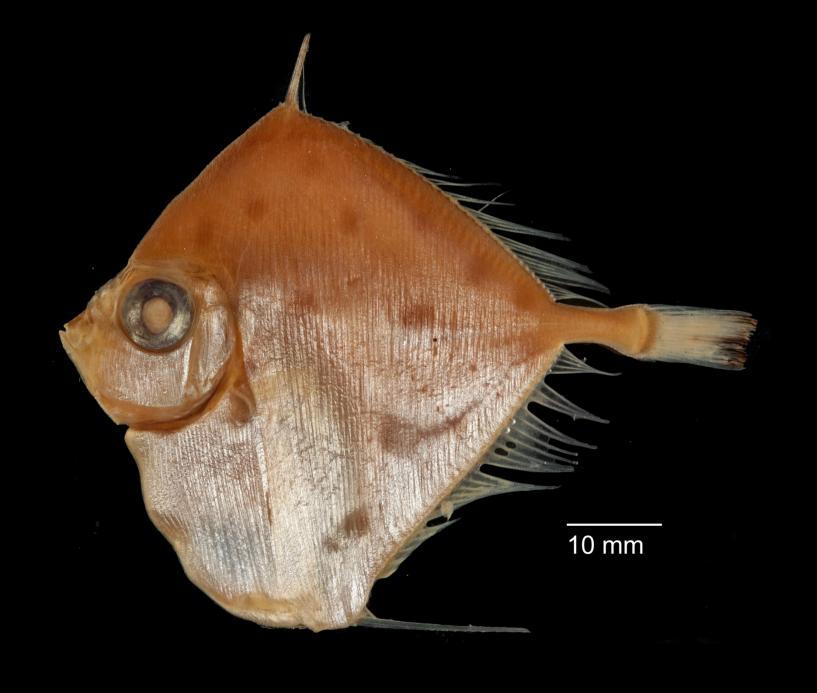

#### Straighten

Museum of Comparative Zoology specimen ICH-60585 ©President and Fellows of Harvard College Original photography by G. David Johnson, UNSM.

Image Credit Dave Johnson, USNM