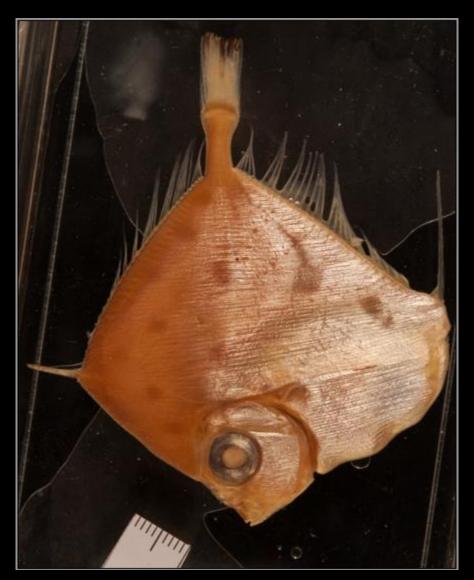

#### Straighten

Museum of Comparative Zoology specimen ICH-60585 ©President and Fellows of Harvard College Original photography by G. David Johnson, UNSM.

Image Credit Dave Johnson, USNM