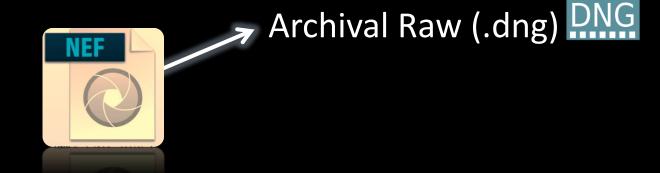

#### Archival

- file name
- conversion
- metadata

Archival Raw (.dng)

Derivative (.tiff)

Derivative (.jpeg)