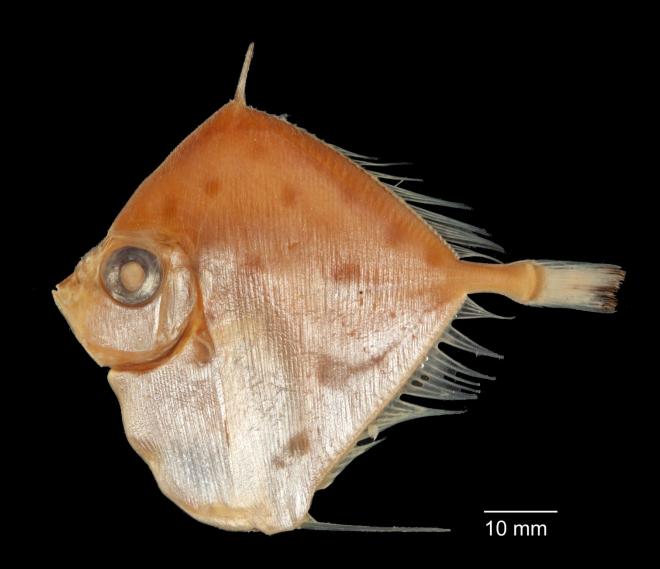

# Maximize detail while minimizing change

#### Magic wand

#### **Erase**

#### Straighten

Museum of Comparative Zoology specimen ICH-60585 ©President and Fellows of Harvard College Original photography by G. David Johnson, UNSM.

Image Credit Dave Johnson, USNM