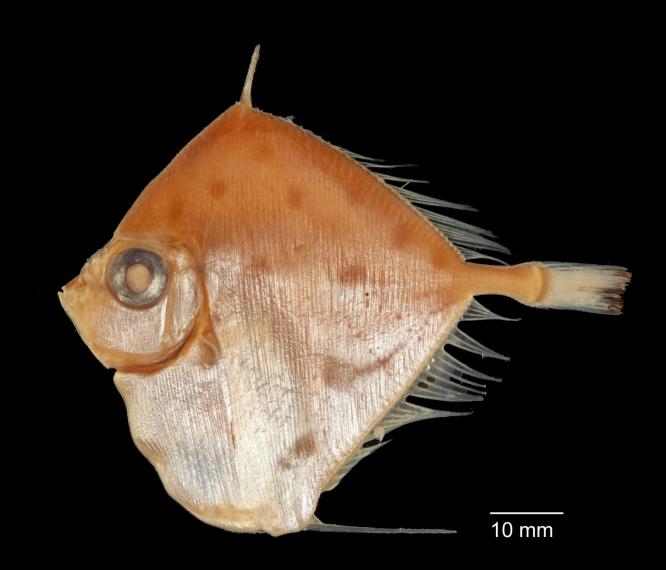

# Maximize detail while minimizing change

#### Magic wand

#### **Erase**

#### Straighten

Museum of Comparative Zoology specimen ICH-60585 ©President and Fellows of Harvard College Original photography by G. David Johnson, UNSM.

Image Credit Dave Johnson, USNM