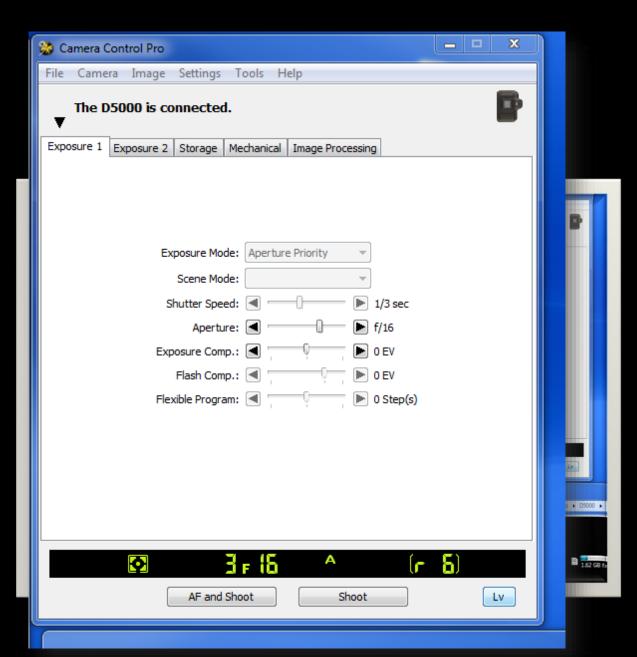

## 2D Image Processing Software

Andrew Williston

Museum of Comparative Zoology

Ichthyology Collection



Quality



Quality Archival



Quality
Archival
Attractive



Quality
Archival
Attractive



### IMAGE CAPTURE SOFTWARE



# Quality •tethering



# Quality •tethering



tethering





### **IMAGE PROCESSING**



2016-03-21\_1.NEF

review



2016-03-21\_1.NEF

#### review



2016-03-21\_1.NEF



2016-03-21\_2.NEF



2016-03-21\_3.NEF

# Quality • review



0/1/44=24/00=0

# Quality • review



# Quality -review



# Quality • review



- review
- correction/enhancement



# Quality correction/





2016-03-21\_1.NEF

- review
- correction/

Enhancement

### **Archival**

• file name



- review
- correction/

Enhancement

- file name
- conversion



- review
- correction/

Enhancement

- file name
- conversion



- file name
- conversion





- review
- correction/

Enhancement

- file name
- conversion



- review
- correction/

**Enhancement** 

- file name
- conversion
- metadata



- review
- correction/

**Enhancement** 

###