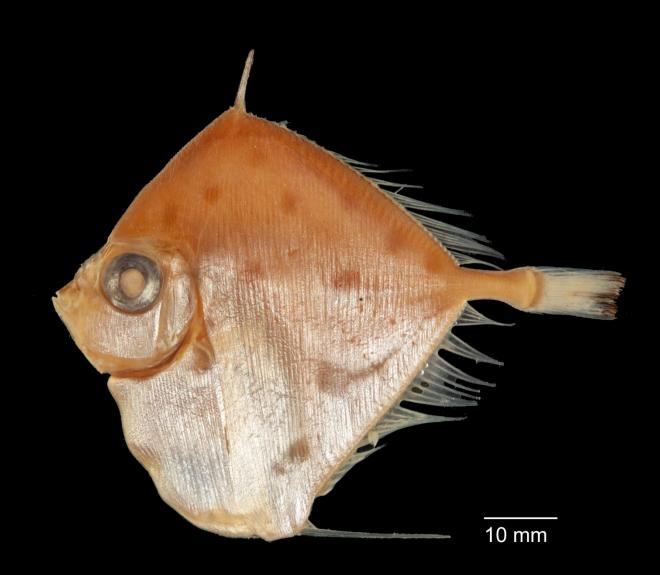

# Maximize detail while minimizing change

#### Magic wand

#### **Erase**

#### Straighten

Museum of Comparative Zoology specimen ICH-60585 ©President and Fellows of Harvard College Original photography by G. David Johnson, UNSM.

Image Credit Dave Johnson, USNM