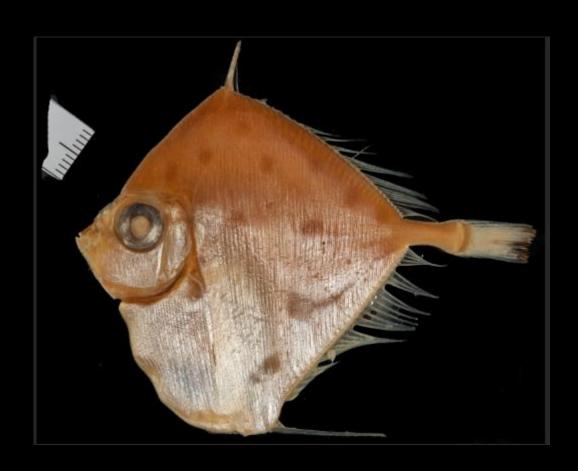

#### Straighten

Museum of Comparative Zoology specimen ICH-60585 ©President and Fellows of Harvard College Original photography by G. David Johnson, UNSM.

Image Credit Dave Johnson, USNM