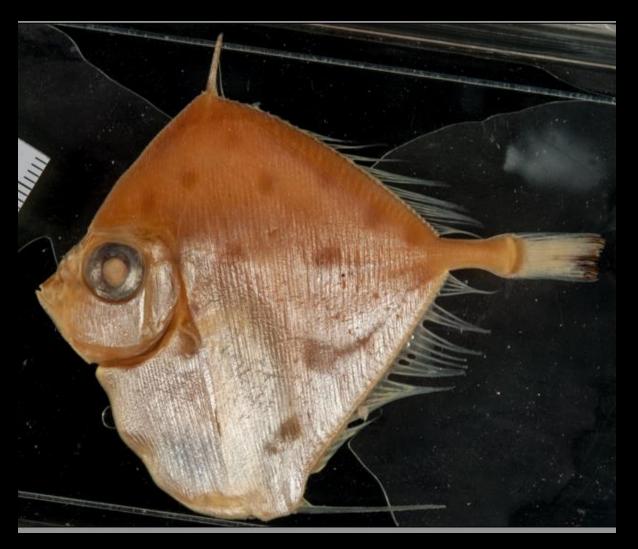

#### Straighten

Museum of Comparative Zoology specimen ICH-60585 ©President and Fellows of Harvard College Original photography by G. David Johnson, UNSM.

Image Credit Dave Johnson, USNM