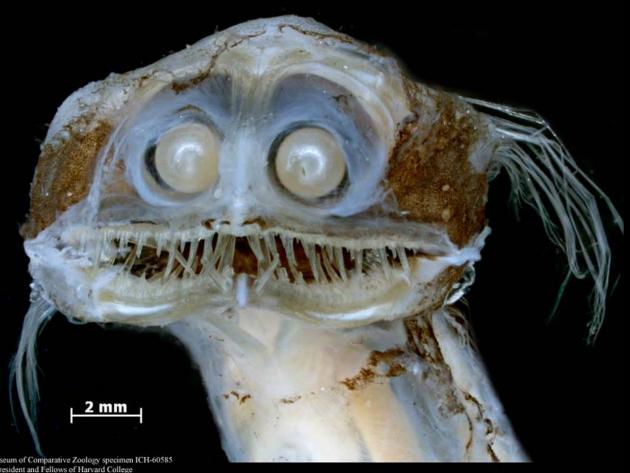

#### Straighten

Museum of Comparative Zoology specimen ICH-60585 ©President and Fellows of Harvard College Original photography by G. David Johnson, UNSM.

Image Credit Dave Johnson, USNM