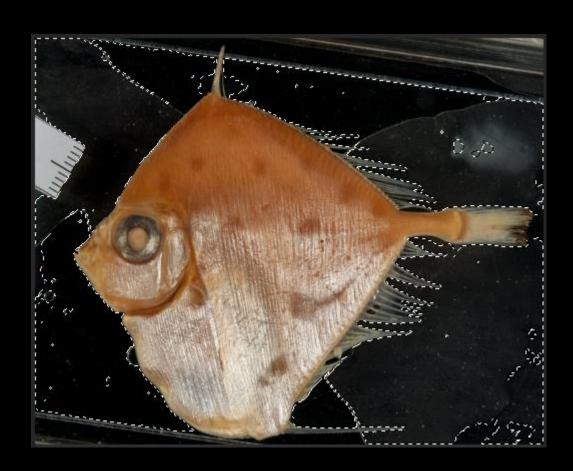

# Quality • review



0/1/44=24/00=0

# Quality • review



# Quality -review



# Quality • review



- review
- correction/enhancement



# Quality correction/





2016-03-21\_1.NEF

- review
- correction/

Enhancement

### **Archival**

• file name



- review
- correction/

Enhancement

- file name
- conversion



- review
- correction/

Enhancement

- file name
- conversion



- file name
- conversion





- review
- correction/

Enhancement

- file name
- conversion



- review
- correction/

**Enhancement** 

- file name
- conversion
- metadata



- review
- correction/

**Enhancement** 

#### Archival

- file name
- conversion
- metadata



Archival Raw (.dng)



Derivative (.tiff)



Derivative (.jpeg)















# Maximize detail while minimizing change



#### Magic wand



#### **Erase**





#### Straighten













Museum of Comparative Zoology specimen ICH-60585 ©President and Fellows of Harvard College Original photography by G. David Johnson, UNSM.

Image Credit Dave Johnson, USNM