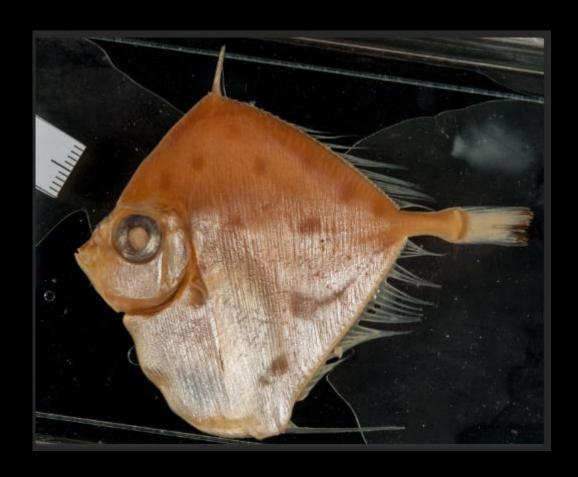

# Maximize detail while minimizing change

#### Straighten

Museum of Comparative Zoology specimen ICH-60585 ©President and Fellows of Harvard College Original photography by G. David Johnson, UNSM.

Image Credit Dave Johnson, USNM