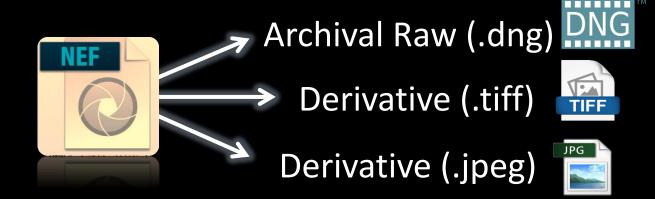

#### Archival

- file name
- conversion
- metadata

Archival Raw (.dng)

Derivative (.tiff)

Derivative (.jpeg)