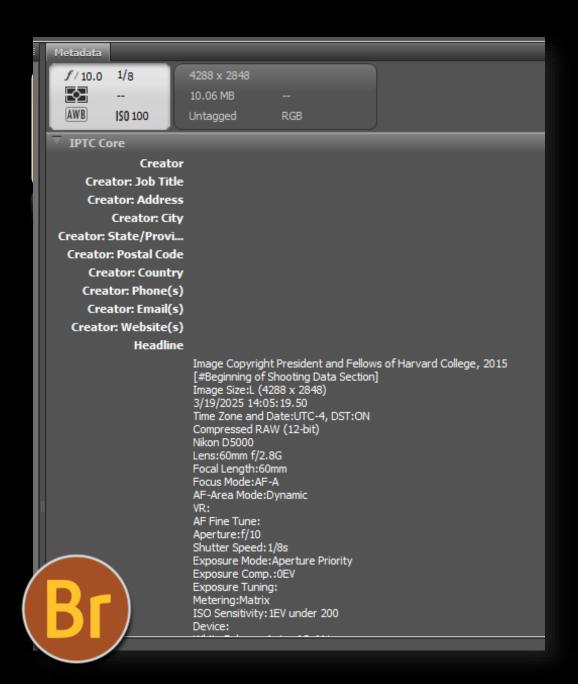

### **Archival**

• file name

- review
- correction/

Enhancement

- file name
- conversion

- review
- correction/

Enhancement

- file name
- conversion

- file name
- conversion

- review
- correction/

Enhancement

- file name
- conversion

- review
- correction/

**Enhancement** 

- file name
- conversion
- metadata

- review
- correction/

**Enhancement** 

#### Archival

- file name
- conversion
- metadata

Archival Raw (.dng)

Derivative (.tiff)

Derivative (.jpeg)