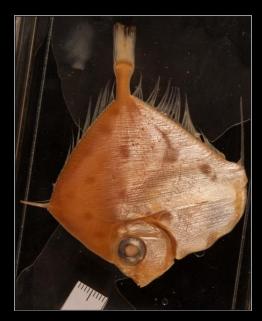

#### Straighten

Museum of Comparative Zoology specimen ICH-60585 ©President and Fellows of Harvard College Original photography by G. David Johnson, UNSM.

Image Credit Dave Johnson, USNM