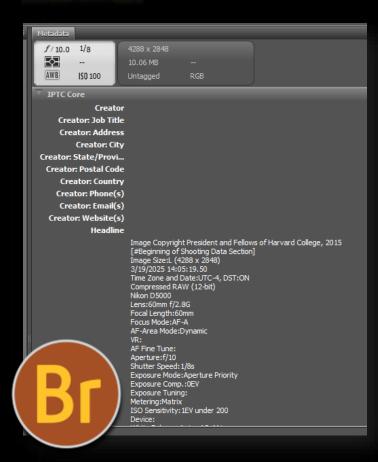

### **Archival**

• file name

- review
- correction/

Enhancement

- file name
- conversion

- review
- correction/

Enhancement

- file name
- conversion

- file name
- conversion

- review
- correction/

Enhancement

- file name
- conversion

- review
- correction/

**Enhancement** 

- file name
- conversion
- metadata

- review
- correction/

**Enhancement** 

#### Archival

- file name
- conversion
- metadata

Archival Raw (.dng)

Derivative (.tiff)

Derivative (.jpeg)