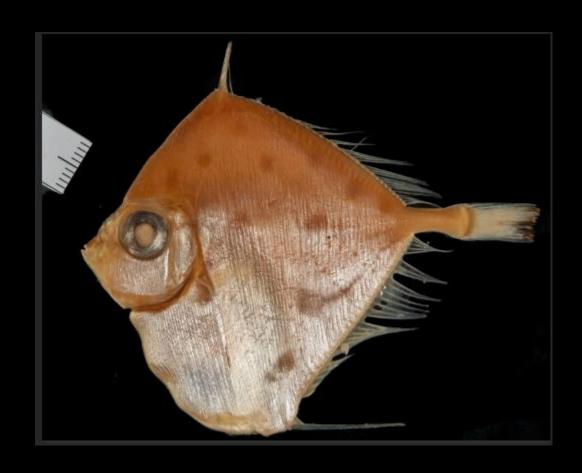

#### Straighten

Museum of Comparative Zoology specimen ICH-60585 ©President and Fellows of Harvard College Original photography by G. David Johnson, UNSM.

Image Credit Dave Johnson, USNM