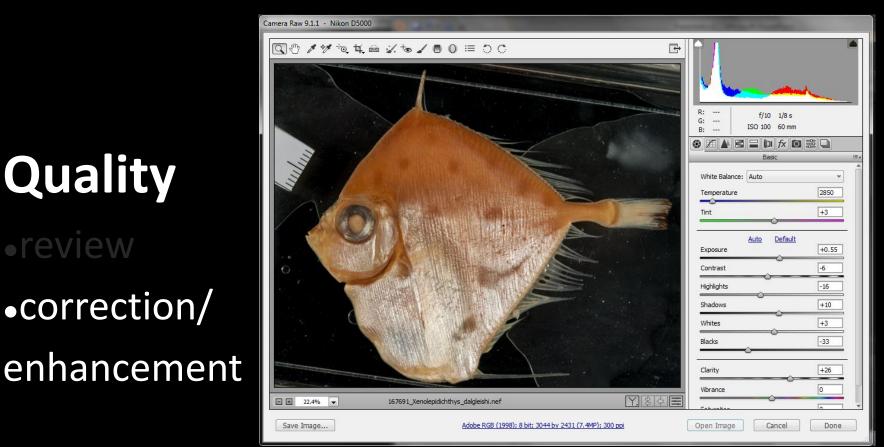

# Quality • review

- review
- correction/enhancement

# Quality correction/

2016-03-21\_1.NEF

- review
- correction/

Enhancement