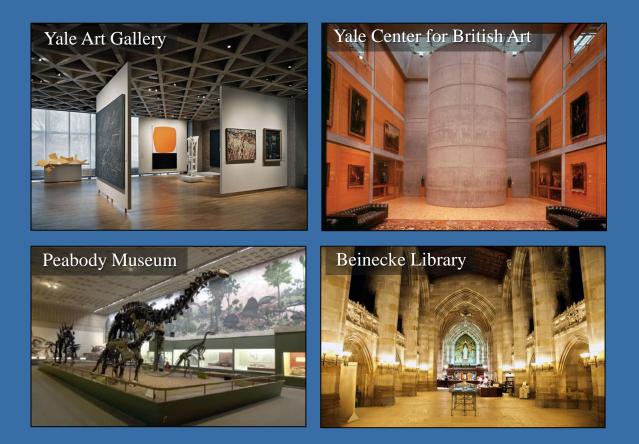

| sandr [English typescript for "Chemical Elements and<br>st of the Earth"]                                                 | 1                |  |









Infrastructure / Partnership operated via Yale's Digital Collections Center





#### Infrastructure / Partnership operated via Yale's Digital Collections Center





Infrastructure / Partnership operated via Yale's Digital Collections Center





...initially 4 campus units seeking abundant asset storage & cross-domain asset discovery

#### QUERY = sappho

#### Discover Yale Digital Content Yale CAS Loc Find Advanced Search sappho English Retain my current filters Search: Sappho Home Narrow Search Showing 1 - 20 of 36 for search: 'sappho', query time: 0.15s Sort -Relevance **Remove Filters** Availability: Resource available online 🥯 Sappho Walter Shirlaw Availability American Paintings and Sculpture, Yale University Art Resource available online 🖋 Gallery Repository Yale Peabody Museum of Natural History (29) Yale University Art Gallery (4) Sappho Yale Center for British Art (2) attributed to Maria Hadfield Cosway, 1759-1838, British Yale University Library (1) Prints and Drawings, Yale Center for British Art Collection Invertebr