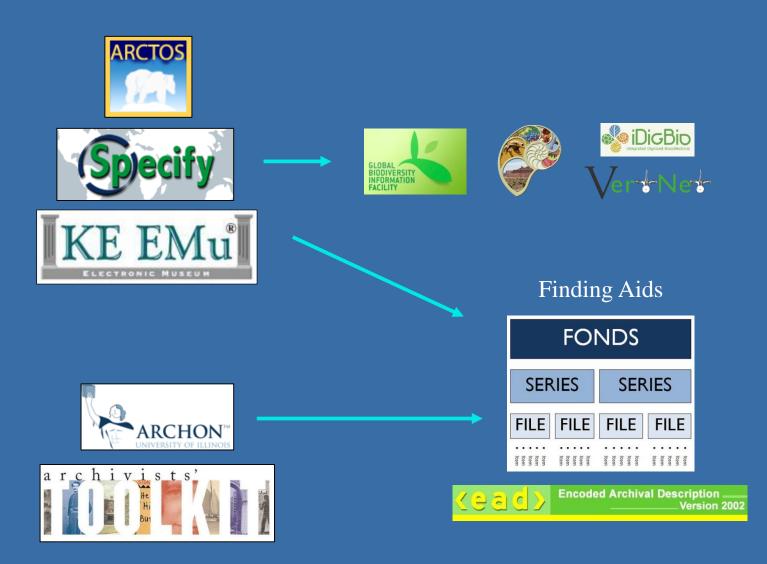

Infrastructure / Partnership operated via Yale's Digital Collections Center

#### Infrastructure / Partnership operated via Yale's Digital Collections Center

Infrastructure / Partnership operated via Yale's Digital Collections Center

...initially 4 campus units seeking abundant asset storage & cross-domain asset discovery