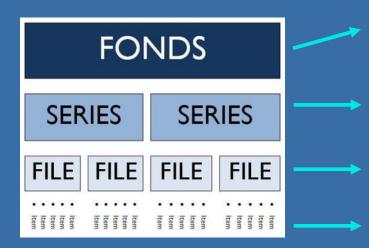

## **Gil Nelson Archives**

Series 1. Correspondence

## **Gil Nelson Archives**

Series 1. Correspondence

Paul, Deb

## **Gil Nelson Archives**

Series 1. Correspondence

Paul, Deb 2012-2013 2013-2014

## **Gil Nelson Archives**

Series 1. Correspondence

Paul, Deb 2012-2013 2013-2014

Series 2. Field Notebooks

Series 3. iDigBio Workshops

etc...

Kingdom

Class

## **Gil Nelson Archives**

Series 1. Correspondence

Paul, Deb 2012-2013 2013-2014

Series 2. Field Notebooks

Series 3. iDigBio Workshops

etc...

| Yale UNIVERSITY LIBE                                                                                                                                                                                                                                                                                                                                                                                                                    | RARY                                | Finding | g Aid Databas | e Help Feedback                                                                                                                                                                                                                                                                                                                                                                                                                                                                                                                                                                                                                                                                                                                                                                                                                                                                                                                                                                                                                                          |                                                                                                                           |                  |  |
|-----------------------------------------------------------------------------------------------------------------------------------------------------------------------------------------------------------------------------------------------------------------------------------------------------------------------------------------------------------------------------------------------------------------------------------------|-------------------------------------|---------|---------------|----------------------------------------------------------------------------------------------------------------------------------------------------------------------------------------------------------------------------------------------------------------------------------------------------------------------------------------------------------------------------------------------------------------------------------------------------------------------------------------------------------------------------------------------------------------------------------------------------------------------------------------------------------------------------------------------------------------------------------------------------------------------------------------------------------------------------------------------------------------------------------------------------------------------------------------------------------------------------------------------------------------------------------------------------------|---------------------------------------------------------------------------------------------------------------------------|------------------|--|
| all finding aids                                                                                                                                                                                                                                                                                                                                                                                                                        |                                     |         | Search        | Advanced Search                                                                                                                                                                                                                                                                                                                                                                                                                                                                                                                                                                                                                                                                                                                                                                                                                                                                                                                                                                                                                                          | View: Full HTML / Printable PDF / Turn                                                                                    | off highlighting |  |
| Home > Search Results > Finding Aid                                                                                                                                                                                                                                                                                                                                                                                                     | Home > Search Results > Finding Aid |         |               |                                                                                                                                                                                                                                                                                                                                                                                                                                                                                                                                                                                                                                                                                                                                                                                                                                                                                                                                                                                                                                                          |                                                                                                                           |                  |  |
| Guide to the G. <mark>Evelyn Hutchinson</mark><br>Papers<br>MS 649                                                                                                                                                                                                                                                                                                                                                                      | Collectio                           | on Cor  | ntents        |                                                                                                                                                                                                                                                                                                                                                                                                                                                                                                                                                                                                                                                                                                                                                                                                                                                                                                                                                                                                                                                          |                                                                                                                           |                  |  |
| Table of Contents                                                                                                                                                                                                                                                                                                                                                                                                                       | Series II. Topical Files            |         |               |                                                                                                                                                                                                                                                                                                                                                                                                                                                                                                                                                                                                                                                                                                                                                                                                                                                                                                                                                                                                                                                          |                                                                                                                           |                  |  |
| • <u>Title Page</u>                                                                                                                                                                                                                                                                                                                                                                                                                     | Request                             | Box     | Folder        | Description                                                                                                                                                                                                                                                                                                                                                                                                                                                                                                                                                                                                                                                                                                                                                                                                                                                                                                                                                                                                                                              |                                                                                                                           | Date(s)          |  |
| <ul> <li>Collection Contents</li> <li>Series I. Correspondence,</li> </ul>                                                                                                                                                                                                                                                                                                                                                              |                                     |         |               | Series II. Topical                                                                                                                                                                                                                                                                                                                                                                                                                                                                                                                                                                                                                                                                                                                                                                                                                                                                                                                                                                                                                                       |                                                                                                                           | 1927-1992        |  |
| 1904-1991       [15 hits]         Series III. Topical Files, 1927-1992       [4 hits]         Series III. Research and Writings, 1922-1991       [5 hits]         Series IV. Personal Files, 1916-1991       [4 hits]         Series V. Personal Files, 1875-1991       [6 hits]         Accession 2007-M-030. Additional material, 1937-1941       [2 hits]         Accession 2009-M-082. Additional material, 1948-1990       [1 hit] |                                     |         |               | This series is composed of correspondence, notes, reports, and other types of materials,<br>which Hutchinson collected together by subject. The files are arranged alphabetically bu<br>subject. The series reflects the wide and varied nature of Hutchinson's personal and<br>professional interests and includes files on the Yale North India Expedition, various grant<br>proposals on which Hutchinson worked, Yale curriculum materials, manuscripts by<br>others, and Hutchinson's stamp collecting. Hutchinson's forays into public policy debates<br>can be seen in his files on the Aldabra Islands in the Indian Ocean. Efforts of<br>environmentalists such as Hutchinson's early interest in geochemistry is evident in the<br>titles of his various grant proposals but also in the typescript of the English translation of<br>"Chemical Elements and Ions in the Crust of the Earth" by the noted Russian scientist<br>Aleksandr Fersman. The series also includes a typescript of a work by the Russian<br>microbiologist G. F. Gauze. |                                                                                                                           |                  |  |
| _                                                                                                                                                                                                                                                                                                                                                                                                                                       | <u>Request Box</u><br>55            | 55      | 1-3           | Aldabra Island                                                                                                                                                                                                                                                                                                                                                                                                                                                                                                                                                                                                                                                                                                                                                                                                                                                                                                                                                                                                                                           | S                                                                                                                         | 1966-1967        |  |
|                                                                                                                                                                                                                                                                                                                                                                                                                                         |                                     | 55      | 4             |                                                                                                                                                                                                                                                                                                                                                                                                                                                                                                                                                                                                                                                                                                                                                                                                                                                                                                                                                                                                                                                          | fan [exhibits, lectures at Yale re the World Wildlife<br>ngered species. <mark>Hutchinson</mark> spoke in place of Kennet | 1977-1978<br>h   |  |
|                                                                                                                                                                                                                                                                                                                                                                                                                                         |                                     | 55      | 5             | British postal s                                                                                                                                                                                                                                                                                                                                                                                                                                                                                                                                                                                                                                                                                                                                                                                                                                                                                                                                                                                                                                         | trike stamp collection                                                                                                    | 1970-1992        |  |
|                                                                                                                                                                                                                                                                                                                                                                                                                                         |                                     | 55      | 6-7           |                                                                                                                                                                                                                                                                                                                                                                                                                                                                                                                                                                                                                                                                                                                                                                                                                                                                                                                                                                                                                                                          | oosition of sediments [committee records, grant<br>espondence, data]                                                      | 1950-1955        |  |
|                                                                                                                                                                                                                                                                                                                                                                                                                                         |                                     | 55      | 8             | Christ Church,                                                                                                                                                                                                                                                                                                                                                                                                                                                                                                                                                                                                                                                                                                                                                                                                                                                                                                                                                                                                                                           | New Haven                                                                                                                 | 1988, no date    |  |
|                                                                                                                                                                                                                                                                                                                                                                                                                                         |                                     |         |               |                                                                                                                                                                                                                                                                                                                                                                                                                                                                                                                                                                                                                                                                                                                                                                                                                                                                                                                                                                                                                                                          | sandr [English typescript for "Chemical Elements and<br>st of the Earth"]                                                 | 1                |  |