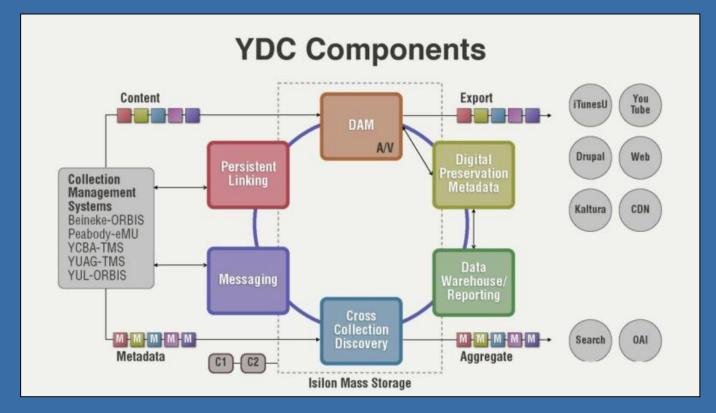

Infrastructure / Partnership operated via Yale's Digital Collections Center

#### Infrastructure / Partnership operated via Yale's Digital Collections Center

Infrastructure / Partnership operated via Yale's Digital Collections Center

...initially 4 campus units seeking abundant asset storage & cross-domain asset discovery