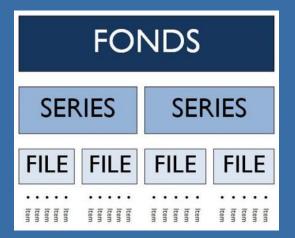

## **Gil Nelson Archives**

Series 1. Correspondence

Paul, Deb 2012-2013 2013-2014

Series 2. Field Notebooks

Series 3. iDigBio Workshops

etc...

Kingdom

Class

## **Gil Nelson Archives**

Series 1. Correspondence

Paul, Deb 2012-2013 2013-2014

Series 2. Field Notebooks

Series 3. iDigBio Workshops

etc...

| Yale UNIVERSITY LIBE                                                                                                                                                                                                                                                                                                                                                                                                                    | RARY                                | Finding | g Aid Databas | e Help Feedback                                                                                                                                                                                                                                                                                                                                                                                                                                                                                                                                                                                                                                                                                                                                                                                                                                                                                                                                                                                                                                          |                                                                                                                           |                  |  |
|-----------------------------------------------------------------------------------------------------------------------------------------------------------------------------------------------------------------------------------------------------------------------------------------------------------------------------------------------------------------------------------------------------------------------------------------|-------------------------------------|---------|---------------|----------------------------------------------------------------------------------------------------------------------------------------------------------------------------------------------------------------------------------------------------------------------------------------------------------------------------------------------------------------------------------------------------------------------------------------------------------------------------------------------------------------------------------------------------------------------------------------------------------------------------------------------------------------------------------------------------------------------------------------------------------------------------------------------------------------------------------------------------------------------------------------------------------------------------------------------------------------------------------------------------------------------------------------------------------|---------------------------------------------------------------------------------------------------------------------------|------------------|--|
| all finding aids                                                                                                                                                                                                                                                                                                                                                                                                                        |                                     |         | Search        | Advanced Search                                                                                                                                                                                                                                                                                                                                                                                                                                                                                                                                                                                                                                                                                                                                                                                                                                                                                                                                                                                                                                          | View: Full HTML / Printable PDF / Turn                                                                                    | off highlighting |  |
| Home > Search Results > Finding Aid                                                                                                                                                                                                                                                                                                                                                                                                     | Home > Search Results > Finding Aid |         |               |                                                                                                                                                                                                                                                                                                                                                                                                                                                                                                                                                                                                                                                                                                                                                                                                                                                                                                                                                                                                                                                          |                                                                                                                           |                  |  |
| Guide to the G. <mark>Evelyn Hutchinson</mark><br>Papers<br>MS 649                                                                                                                                                                                                                                                                                                                                                                      | Collectio                           | on Cor  | ntents        |                                                                                                                                                                                                                                                                                                                                                                                                                                                                                                                                                                                                                                                                                                                                                                                                                                                                                                                                                                                                                                                          |                                                                                                                           |                  |  |
| Table of Contents                                                                                                                                                                                                                                                                                                                                                                                                                       | Series II. Topical Files            |         |               |                                                                                                                                                                                                                                                                                                                                                                                                                                                                                                                                                                                                                                                                                                                                                                                                                                                                                                                                                                                                                                                          |                                                                                                                           |                  |  |
| • <u>Title Page</u>                                                                                                                                                                                                                                                                                                                                                                                                                     | Request                             | Box     | Folder        | Description                                                                                                                                                                                                                                                                                                                                                                                                                                                                                                                                                                                                                                                                                                                                                                                                                                                                                                                                                                                                                                              |                                                                                                                           | Date(s)          |  |
| <ul> <li>Collection Contents</li> <li>Series I. Correspondence,</li> </ul>                                                                                                                                                                                                                                                                                                                                                              |                                     |         |               | Series II. Topical                                                                                                                                                                                                                                                                                                                                                                                                                                                                                                                                                                                                                                                                                                                                                                                                                                                                                                                                                                                                                                       |                                                                                                                           | 1927-1992        |  |
| 1904-1991       [15 hits]         Series III. Topical Files, 1927-1992       [4 hits]         Series III. Research and Writings, 1922-1991       [5 hits]         Series IV. Personal Files, 1916-1991       [4 hits]         Series V. Personal Files, 1875-1991       [6 hits]         Accession 2007-M-030. Additional material, 1937-1941       [2 hits]         Accession 2009-M-082. Additional material, 1948-1990       [1 hit] |                                     |         |               | This series is composed of correspondence, notes, reports, and other types of materials,<br>which Hutchinson collected together by subject. The files are arranged alphabetically bu<br>subject. The series reflects the wide and varied nature of Hutchinson's personal and<br>professional interests and includes files on the Yale North India Expedition, various grant<br>proposals on which Hutchinson worked, Yale curriculum materials, manuscripts by<br>others, and Hutchinson's stamp collecting. Hutchinson's forays into public policy debates<br>can be seen in his files on the Aldabra Islands in the Indian Ocean. Efforts of<br>environmentalists such as Hutchinson's early interest in geochemistry is evident in the<br>titles of his various grant proposals but also in the typescript of the English translation of<br>"Chemical Elements and Ions in the Crust of the Earth" by the noted Russian scientist<br>Aleksandr Fersman. The series also includes a typescript of a work by the Russian<br>microbiologist G. F. Gauze. |                                                                                                                           |                  |  |
| _                                                                                                                                                                                                                                                                                                                                                                                                                                       | <u>Request Box</u><br>55            | 55      | 1-3           | Aldabra Island                                                                                                                                                                                                                                                                                                                                                                                                                                                                                                                                                                                                                                                                                                                                                                                                                                                                                                                                                                                                                                           | S                                                                                                                         | 1966-1967        |  |
|                                                                                                                                                                                                                                                                                                                                                                                                                                         |                                     | 55      | 4             |                                                                                                                                                                                                                                                                                                                                                                                                                                                                                                                                                                                                                                                                                                                                                                                                                                                                                                                                                                                                                                                          | fan [exhibits, lectures at Yale re the World Wildlife<br>ngered species. <mark>Hutchinson</mark> spoke in place of Kennet | 1977-1978<br>h   |  |
|                                                                                                                                                                                                                                                                                                                                                                                                                                         |                                     | 55      | 5             | British postal s                                                                                                                                                                                                                                                                                                                                                                                                                                                                                                                                                                                                                                                                                                                                                                                                                                                                                                                                                                                                                                         | trike stamp collection                                                                                                    | 1970-1992        |  |
|                                                                                                                                                                                                                                                                                                                                                                                                                                         |                                     | 55      | 6-7           |                                                                                                                                                                                                                                                                                                                                                                                                                                                                                                                                                                                                                                                                                                                                                                                                                                                                                                                                                                                                                                                          | oosition of sediments [committee records, grant<br>espondence, data]                                                      | 1950-1955        |  |
|                                                                                                                                                                                                                                                                                                                                                                                                                                         |                                     | 55      | 8             | Christ Church,                                                                                                                                                                                                                                                                                                                                                                                                                                                                                                                                                                                                                                                                                                                                                                                                                                                                                                                                                                                                                                           | New Haven                                                                                                                 | 1988, no date    |  |
|                                                                                                                                                                                                                                                                                                                                                                                                                                         |                                     |         |               |                                                                                                                                                                                                                                                                                                                                                                                                                                                                                                                                                                                                                                                                                                                                                                                                                                                                                                                                                                                                                                                          | sandr [English typescript for "Chemical Elements and<br>st of the Earth"]                                                 | 1                |  |