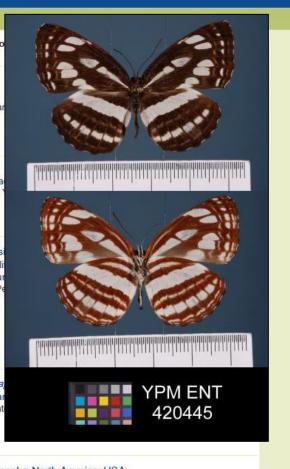

#### Discover Yale Digital Content Yale CAS Loc Find Advanced Search sappho English Retain my current filters Search: Sappho Home Narrow Search Showing 1 - 20 of 36 for search: 'sappho', query time: 0.15s Sort -Relevance **Remove Filters** Availability: Resource available online 🥯 Sappho Walter Shirlaw Availability American Paintings and Sculpture, Yale University Art Resource available online 🖋 Gallery Repository Yale Peabody Museum of Natural History (29) Yale University Art Gallery (4) Sappho Yale Center for British Art (2) attributed to Maria Hadfield Cosway, 1759-1838, British Yale University Library (1) Prints and Drawings, Yale Center for British Art Collection Invertebrate Paleontology (21) Entomology (8) Prints and Drawings (2) Neptis sappho; Asia; Philippines; Ifugao Province; Banaue Municipality, Luzon (Island); Conklin, H. C.; Prints, Drawings, and Photographs (2) Buwaya, L.; Tindungan, B., 1985, YPM ENT 420447 American Paintings and Sculpture (1) Entomology, Yale Peabody Museum of Natural History more ... Creator Hall, 1860 (21) Strecker (6) Pallas (2) Francis Bartolozzi, 1728-1815, Italian, active in Britain (from 1764 to 1799) (1) Camarotoechia sappho; North America; USA; Louise Lawler (1) Pennsylvania; Warren County, YPM IP 327183 more ... Invertebrate Paleontology, Yale Peabody Museum of Natural History Material type Animal & Plant Specimens (6) Paintings & Drawings (3) Prints & Photographs (3)