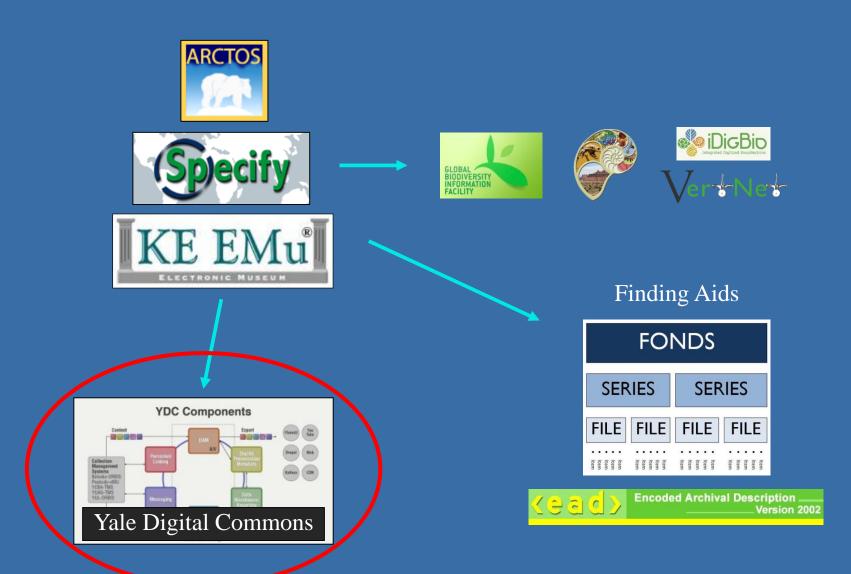

Infrastructure / Partnership operated via Yale's Digital Collections Center

#### Infrastructure / Partnership operated via Yale's Digital Collections Center

Infrastructure / Partnership operated via Yale's Digital Collections Center

...initially 4 campus units seeking abundant asset storage & cross-domain asset discovery