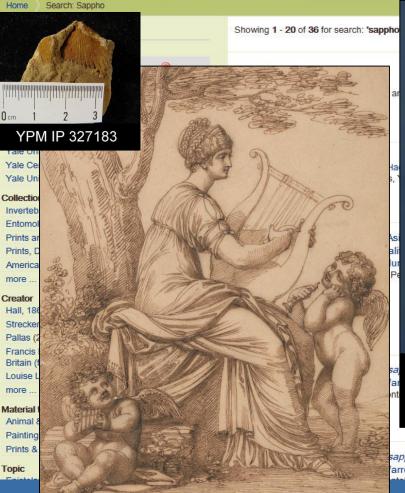

#### Discover Yale Digital Content Yale CAS Loc Find Advanced Search sappho English Retain my current filters Search: Sappho Home Narrow Search Showing 1 - 20 of 36 for search: 'sappho', query time: 0.15s Sort -Relevance **Remove Filters** Availability: Resource available online 🥯 Sappho Walter Shirlaw Availability American Paintings and Sculpture, Yale University Art Resource available online 🖋 Gallery Repository Yale Peabody Museum of Natural History (29) Yale University Art Gallery (4) Sappho Yale Center for British Art (2) attributed to Maria Hadfield Cosway, 1759-1838, British Yale University Library (1) Prints and Drawings, Yale Center for British Art Collection Invertebrate Paleontology (21) Entomology (8) Prints and Drawings (2) Neptis sappho; Asia; Philippines; Ifugao Province; Banaue Municipality, Luzon (Island); Conklin, H. C.; Prints, Drawings, and Photographs (2) Buwaya, L.; Tindungan, B., 1985, YPM ENT 420447 American Paintings and Sculpture (1) Entomology, Yale Peabody Museum of Natural History more ... Creator Hall, 1860 (21) Strecker (6) Pallas (2) Francis Bartolozzi, 1728-1815, Italian, active in Britain (from 1764 to 1799) (1) Camarotoechia sappho; North America; USA; Louise Lawler (1) Pennsylvania; Warren County, YPM IP 327183 more ... Invertebrate Paleontology, Yale Peabody Museum of Natural History Material type Animal & Plant Specimens (6) Paintings & Drawings (3) Prints & Photographs (3)

Camarotoechia sappho; North America; USA;

Pennsylvania; Warren County, YPM IP 327148

Topic