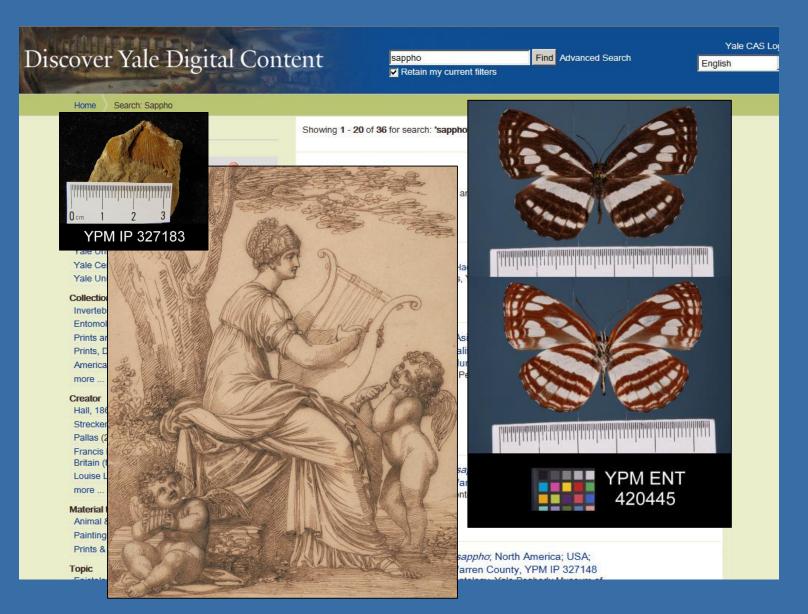

#### QUERY = sappho

#### Discover Yale Digital Content Yale CAS Loc Find Advanced Search sappho English Retain my current filters Search: Sappho Home Narrow Search Showing 1 - 20 of 36 for search: 'sappho', query time: 0.15s Sort -Relevance **Remove Filters** Availability: Resource available online 🥯 Sappho Walter Shirlaw Availability American Paintings and Sculpture, Yale University Art Resource available online 🖋 Gallery Repository Yale Peabody Museum of Natural History (29) Yale University Art Gallery (4) Sappho Yale Center for British Art (2) attributed to Maria Hadfield Cosway, 1759-1838, British Yale University Library (1) Prints and Drawings, Yale Center for British Art Collection Invertebrate Paleontology (21) Entomology (8) Prints and Drawings (2) Neptis sappho; Asia; Philippines; Ifugao Province; Banaue Municipality, Luzon (Island); Conklin, H. C.; Prints, Drawings, and Photographs (2) Buwaya, L.; Tindungan, B., 1985, YPM ENT 420447 American Paintings and Sculpture (1) Entomology, Yale Peabody Museum of Natural History more ... Creator Hall, 1860 (21) Strecker (6) Pallas (2) Francis Bartolozzi, 1728-1815, Italian, active in Britain (from 1764 to 1799) (1) Camarotoechia sappho; North America; USA; Louise Lawler (1) Pennsylvania; Warren County, YPM IP 327183 more ... Invertebrate Paleontology, Yale Peabody Museum of Natural History Material type Animal & Plant Specimens (6) Paintings & Drawings (3) Prints & Photographs (3)

Camarotoechia sappho; North America; USA;

Pennsylvania; Warren County, YPM IP 327148

Topic