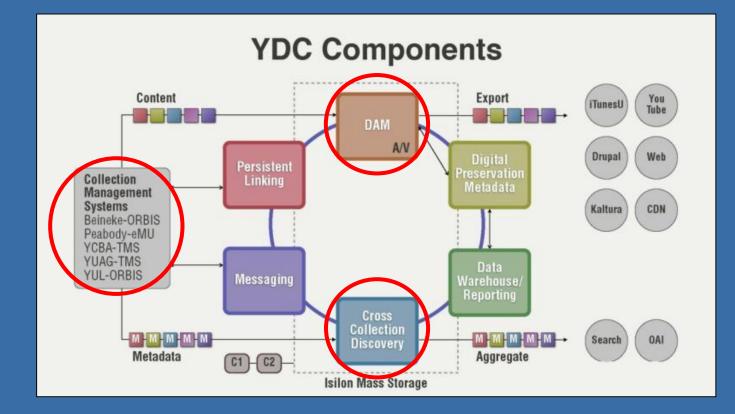

Infrastructure / Partnership operated via Yale's Digital Collections Center

#### Infrastructure / Partnership operated via Yale's Digital Collections Center

Infrastructure / Partnership operated via Yale's Digital Collections Center

...initially 4 campus units seeking abundant asset storage & cross-domain asset discovery