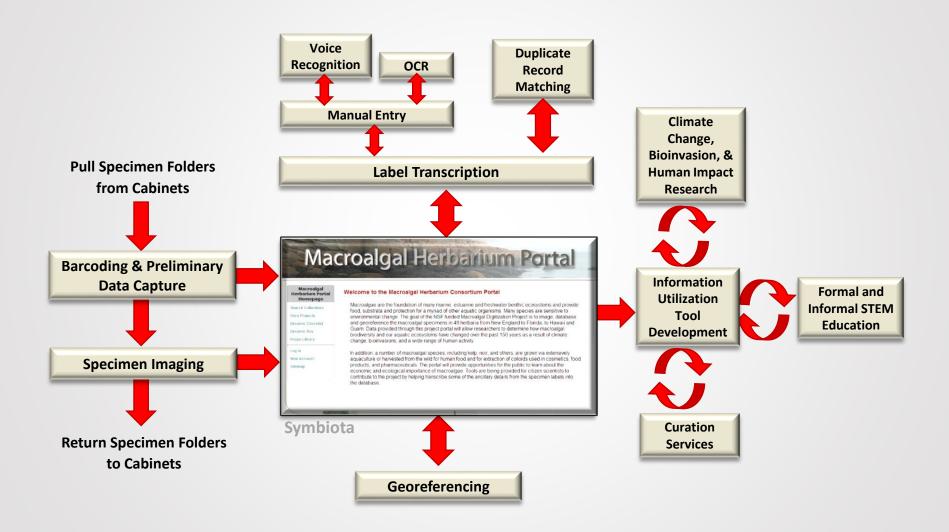

## Macroalgae TCN Small Herbarium Workflow



Chris Neefus
Albion Hodgdon Herbarium (NHA)
University of New Hampshire
Durham NH 03824 USA





## Herbarium Digitization Workflow



## **UNH Digitization Rates**

| Activity                                             | Specimens<br>per Hour | Labor Cost<br>per Specimen |
|------------------------------------------------------|-----------------------|----------------------------|
|                                                      |                       |                            |
| Barcoding & preliminary record creation <sup>a</sup> | 80                    | \$0.12                     |
| Specimen Imaging <sup>a</sup>                        | 69                    | \$0.14                     |
| Label transcription <sup>a</sup>                     | 63                    | \$0.15                     |
| Georeferencing <sup>b</sup>                          | 195                   | \$0.08