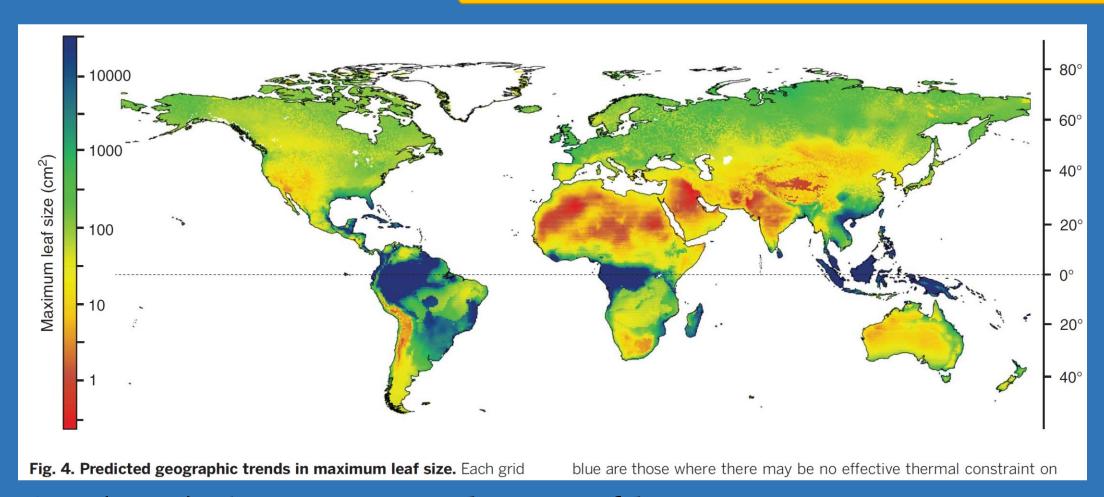

# Plant traits in ecology

Test (map) theoretical predictions of key traits Wright et al. (2018) *Science* 