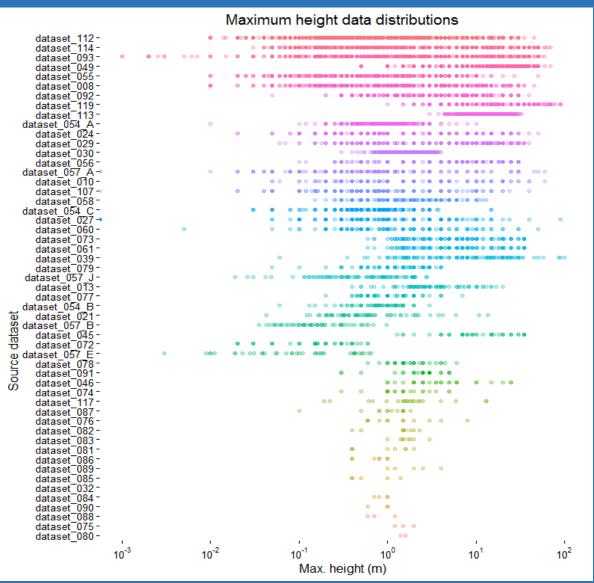

sity

role: contributor

#### dataset:

year\_collected\_start: 2008 year\_collected\_end: 2008

description: LMA, height and leaf size data

for 43 species collected by Don Butler

collection\_type: field sample\_age\_class: adult

sampling\_strategy: unknown original\_file: Butler\_2011.pdf

notes: .na

#### TRANSPARENT?

- Document all changes made to the raw data
  - Version control via GitHub



#### TRANSPARENT?

Make the data easily accessible for all users

- Public release of Austraits v.1.0
- Publish a data descriptor (in prep)
- R package
- Online portal → ATLAS OF LIVING AUSTRALIA

# What data is currently in Austraits?

- 330,000 trait observations across 17,000 species
- 120 individual datasets
- 102 raw traits: 65 numerical, 37 categorical

# Key traits: maximum height (m)



# Challenges?

1. MAKE CLEANING EFFORTS COMMUNAL



# Challenges?

- 1. MAKE CLEANING EFFORTS COMMUNAL
- 2. SHARING EXPERTISE & APPROACHES

**Steering Committee & Technical Team** 

Ecological Society of America Meeting, New Orleans August 4-5 APPLY!



## Thanks

Alison Specht **Amy Zanne Anna Richards** Anthony Bean **ABRS** Barbara Rye **Bruce Maslin Bryan Simon Burak Pekin** Byron Lamont Carlos Fonseca Caroline Grose Caroline Lehmann Catherine Pickering Chris Blackman Christopher Lusk Colin Osborne **Daniel Falster** 

**David Duncan David Tng Derek Clayton Derek Eamus** Don Butler Emma Laxton Enrique Jurado Erika Cross **Ernst Detlef Schulze Ethel Goble-Garrat Etienne Laliberte EUCLID** Foteini Hassiotou **Geoff Burrows Greg Jordan Greg Keighery Gregory Chandler** Harold Trevor Clif