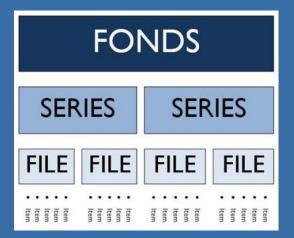

#### Finding Aids

(ead) **Encoded Archival Description**.

Version 2002

| FONDS                |                      |                      |                      |  |  |
|----------------------|----------------------|----------------------|----------------------|--|--|
| SERI                 | IES                  | SERIES               |                      |  |  |
| FILE                 | FILE                 | FILE                 | FILE                 |  |  |
|                      |                      |                      |                      |  |  |
| ltem<br>Item<br>Item | ltem<br>Item<br>Item | ltem<br>Item<br>Item | ltem<br>Item<br>Item |  |  |