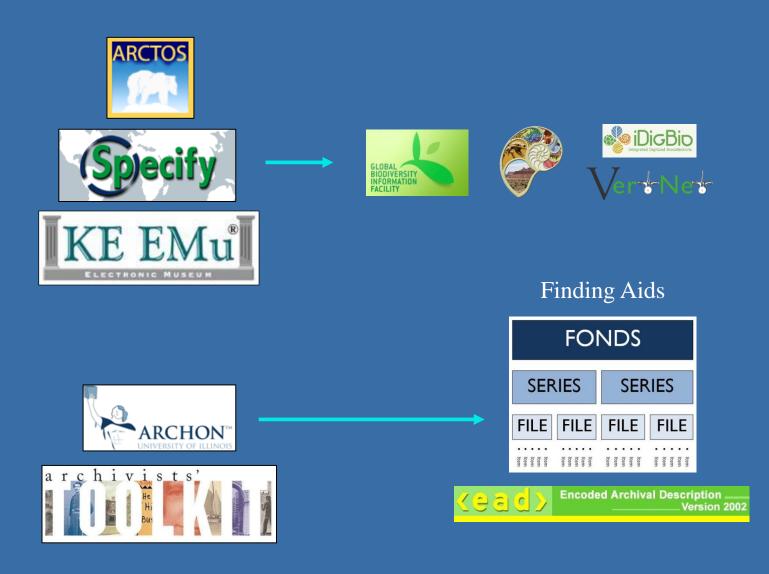

#### Finding Aids

(ead) **Encoded Archival Description**.

Version 2002

| Access<br>Specimens<br>Fieldnotes<br>Reprints<br>People | The Museum of Vertebrate<br>Berkeley                                                                                                                                                                                                                                                | Zoology-at<br>Prospective<br>Grad Students<br>Undergraduat<br>Program            |
|---------------------------------------------------------|-------------------------------------------------------------------------------------------------------------------------------------------------------------------------------------------------------------------------------------------------------------------------------------|----------------------------------------------------------------------------------|
| Newsletters                                             | GENERAL INFO COLLECTIONS RESEARCH FACILITIES INFORMATICS EDUCATION & OUTR                                                                                                                                                                                                           | EACH ARCHIVES DONATE SITE MAP                                                    |
|                                                         | MVZ Archives                                                                                                                                                                                                                                                                        | MVZ<br>Community<br>All Things                                                   |
| Collections<br>Mammals                                  | The MVZ houses an extensive archive of field notebooks, photographs,<br>annotated maps, and personal papers that date to the Museum's<br>founding in 1908 and are connected to specimens. These historical and<br>present-day materials provide records of environmental conditions | Online Access to collections<br>MVZ                                              |
| Herps                                                   | during the 20th and 21st century, and are used by scientists and<br>historians to examine environmental and societal change.                                                                                                                                                        | Field Notes Reservations MVZ Calendar                                            |
| Birds<br>Eggs & Nests                                   | Using MVZ Archival material                                                                                                                                                                                                                                                         | Photographs                                                                      |
| Tissues<br>Archives<br>Other<br>Collections             | –<br>The Archives are open on Mondays, Wednesdays, and Fridays and<br>appointments maybe made between the hours of 9am and 3pm. Please                                                                                                                                              | Search using Arctos (historical MVZ Newsletter<br>and modern) email@domain.c     |
|                                                         | contact the Archives to make an appointment.<br>Please refer to the Duplication Services page for information on how<br>researchers can request reproductions or license MVZ archival<br>material.                                                                                  | Search using CalPhotos<br>(selected historical photos)<br>Contribute photographs |
|                                                         | <b>MVZ Archive Project</b><br>In January 2012, The Museum of Vertebrate Zoology was awarded a                                                                                                                                                                                       | View MVZ finding aids on the<br>Online Archive of California US!                 |
| <i>i</i>                                                | AC                                                                                                                                                                                                                                                                                  | Search OAC go                                                                    |
|                                                         | chive of California                                                                                                                                                                                                                                                                 | What is OAC?                                                                     |
| -                                                       | v > Museum of Vertebrate Zoology                                                                                                                                                                                                                                                    | Share / Save 🗧                                                                   |
| Collection Guide                                        | •                                                                                                                                                                                                                                                                                   | ∞ http://www.oac.cdlib.org/findaid/ark:/13030/c8c53n6b                           |
| Collection Title: Elmer C. Aldrich papers               |                                                                                                                                                                                                                                                                                     | View entire collection guide<br>PDF (53.13 Kb) HTML                              |
| Collection Number:<br>Get Items:                        | MVZA.MSS.0001 X No online items Contact UC Berkeley::Museum of Vertebrate Zoology                                                                                                                                                                                                   | Search this collection 90 Entire Collection Guide C Online Items                 |
| Collection Overvie                                      | ew                                                                                                                                                                                                                                                                                  | Table of contents 0                                                              |

#### Finding Aids

(ead) **Encoded Archival Description**.

Version 2002

| FONDS                |                      |                      |                      |  |  |
|----------------------|----------------------|----------------------|----------------------|--|--|
| SERI                 | IES                  | SERIES               |                      |  |  |
| FILE                 | FILE                 | FILE                 | FILE                 |  |  |
|                      |                      |                      |                      |  |  |
| ltem<br>Item<br>Item | ltem<br>Item<br>Item | ltem<br>Item<br>Item | ltem<br>Item<br>Item |  |  |

Infrastructure / Partnership operated via Yale's Digital Collections Center

#### Infrastructure / Partnership operated via Yale's Digital Collections Center

Infrastructure / Partnership operated via Yale's Digital Collections Center

...initially 4 campus units seeking abundant asset storage & cross-domain asset discovery