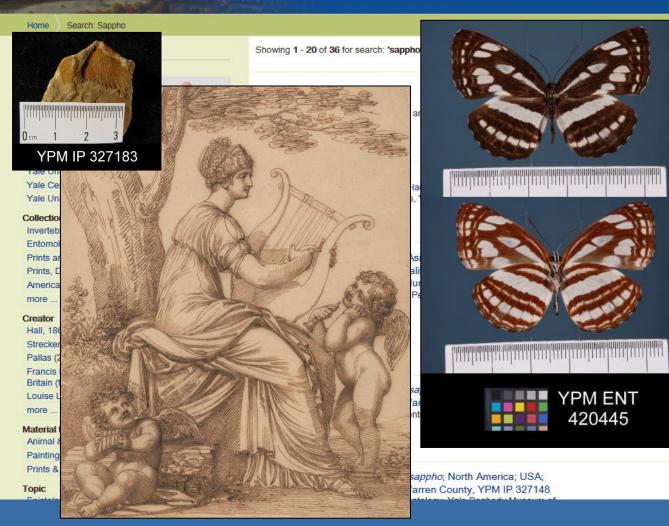

#### Discover Yale Digital Content Yale CAS Loc Find Advanced Search sappho English Retain my current filters Search: Sappho Home Narrow Search Showing 1 - 20 of 36 for search: 'sappho', query time: 0.15s Sort -Relevance **Remove Filters** Availability: Resource available online 🥯 Sappho Walter Shirlaw Availability American Paintings and Sculpture, Yale University Art Resource available online 🖋 Gallery Repository Yale Peabody Museum of Natural History (29) Yale University Art Gallery (4) Sappho Yale Center for British Art (2) attributed to Maria Hadfield Cosway, 1759-1838, British Yale University Library (1) Prints and Drawings, Yale Center for British Art Collection Invertebrate Paleontology (21) Entomology (8) Prints and Drawings (2) Neptis sappho; Asia; Philippines; Ifugao Province; Banaue Municipality, Luzon (Island); Conklin, H. C.; Prints, Drawings, and Photographs (2) Buwaya, L.; Tindungan, B., 1985, YPM ENT 420447 American Paintings and Sculpture (1) Entomology, Yale Peabody Museum of Natural History more ... Creator Hall, 1860 (21) Strecker (6) Pallas (2) Francis Bartolozzi, 1728-1815, Italian, active in Britain (from 1764 to 1799) (1) Camarotoechia sappho; North America; USA; Louise Lawler (1) Pennsylvania; Warren County, YPM IP 327183 more ... Invertebrate Paleontology, Yale Peabody Museum of Natural History Material type Animal & Plant Specimens (6) Paintings & Drawings (3) Prints & Photographs (3)

Camarotoechia sappho; North America; USA; Pennsylvania; Warren County, YPM IP 327148

Topic