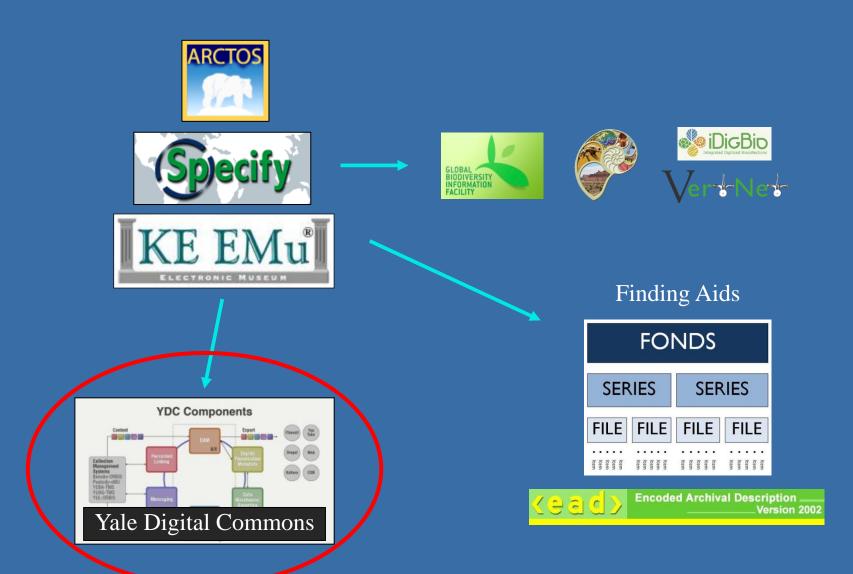

Infrastructure / Partnership operated via Yale's Digital Collections Center

#### Infrastructure / Partnership operated via Yale's Digital Collections Center

Infrastructure / Partnership operated via Yale's Digital Collections Center

...initially 4 campus units seeking abundant asset storage & cross-domain asset discovery