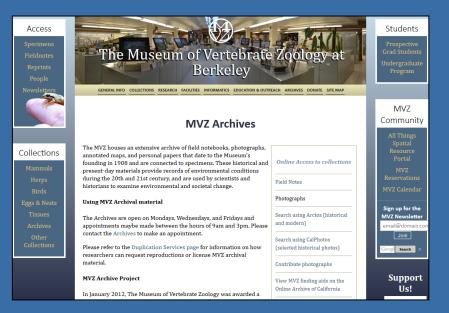

#### Finding Aids

(ead) **Encoded Archival Description**.

Version 2002

| Access<br>Specimens<br>Fieldnotes<br>Reprints<br>People | The Museum of Vertebrate<br>Berkeley                                                                                                                                                                                                                                                | Zoology-at<br>Prospective<br>Grad Students<br>Undergraduat<br>Program            |
|---------------------------------------------------------|-------------------------------------------------------------------------------------------------------------------------------------------------------------------------------------------------------------------------------------------------------------------------------------|----------------------------------------------------------------------------------|
| Newsletters                                             | GENERAL INFO COLLECTIONS RESEARCH FACILITIES INFORMATICS EDUCATION & OUTR                                                                                                                                                                                                           | EACH ARCHIVES DONATE SITE MAP                                                    |
|                                                         | MVZ Archives                                                                                                                                                                                                                                                                        | MVZ<br>Community<br>All Things                                                   |
| Collections<br>Mammals                                  | The MVZ houses an extensive archive of field notebooks, photographs,<br>annotated maps, and personal papers that date to the Museum's<br>founding in 1908 and are connected to specimens. These historical and<br>present-day materials provide records of environmental conditions | Online Access to collections<br>MVZ                                              |
| Herps                                                   | during the 20th and 21st century, and are used by scientists and<br>historians to examine environmental and societal change.                                                                                                                                                        | Field Notes Reservations MVZ Calendar                                            |
| Birds<br>Eggs & Nests                                   | Using MVZ Archival material                                                                                                                                                                                                                                                         | Photographs                                                                      |
| Tissues<br>Archives<br>Other<br>Collections             | –<br>The Archives are open on Mondays, Wednesdays, and Fridays and<br>appointments maybe made between the hours of 9am and 3pm. Please                                                                                                                                              | Search using Arctos (historical MVZ Newsletter<br>and modern) email@domain.c     |
|                                                         | contact the Archives to make an appointment.<br>Please refer to the Duplication Services page for information on how<br>researchers can request reproductions or license MVZ archival<br>material.                                                                                  | Search using CalPhotos<br>(selected historical photos)<br>Contribute photographs |
|                                                         | <b>MVZ Archive Project</b><br>In January 2012, The Museum of Vertebrate Zoology was awarded a                                                                                                                                                                                       | View MVZ finding aids on the<br>Online Archive of California US!                 |
| <i>i</i>                                                | AC                                                                                                                                                                                                                                                                                  | Search OAC go                                                                    |
|                                                         | chive of California                                                                                                                                                                                                                                                                 | What is OAC?                                                                     |
| -                                                       | v > Museum of Vertebrate Zoology                                                                                                                                                                                                                                                    | Share / Save 🗧                                                                   |
| Collection Guide                                        | •                                                                                                                                                                                                                                                                                   | ∞ http://www.oac.cdlib.org/findaid/ark:/13030/c8c53n6b                           |
| Collection Title: Elmer C. Aldrich papers               |                                                                                                                                                                                                                                                                                     | View entire collection guide<br>PDF (53.13 Kb) HTML                              |
| Collection Number:<br>Get Items:                        | MVZA.MSS.0001 X No online items Contact UC Berkeley::Museum of Vertebrate Zoology                                                                                                                                                                                                   | Search this collection 90 Entire Collection Guide C Online Items                 |
| Collection Overvie                                      | ew                                                                                                                                                                                                                                                                                  | Table of contents 0                                                              |