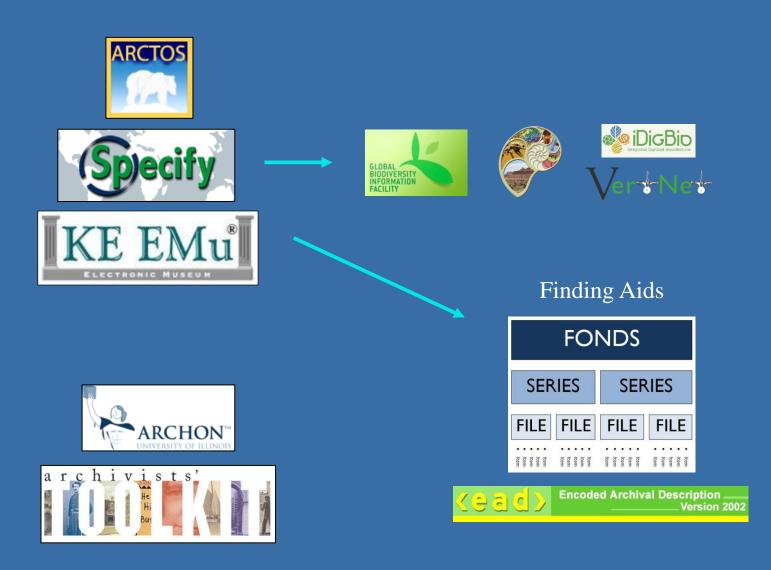

#### Finding Aids

(ead) **Encoded Archival Description**.

Version 2002

| Access<br>Specimens<br>Fieldnotes<br>Reprints<br>People | The Museum of Vertebrate<br>Berkeley                                                                                                                                                                                                                                                | Zoology-at<br>Prospective<br>Grad Students<br>Undergraduat<br>Program            |
|---------------------------------------------------------|-------------------------------------------------------------------------------------------------------------------------------------------------------------------------------------------------------------------------------------------------------------------------------------|----------------------------------------------------------------------------------|
| Newsletters                                             | GENERAL INFO COLLECTIONS RESEARCH FACILITIES INFORMATICS EDUCATION & OUTR                                                                                                                                                                                                           | EACH ARCHIVES DONATE SITE MAP                                                    |
|                                                         | MVZ Archives                                                                                                                                                                                                                                                                        | MVZ<br>Community<br>All Things                                                   |
| Collections<br>Mammals                                  | The MVZ houses an extensive archive of field notebooks, photographs,<br>annotated maps, and personal papers that date to the Museum's<br>founding in 1908 and are connected to specimens. These historical and<br>present-day materials provide records of environmental conditions | Online Access to collections<br>MVZ                                              |
| Herps                                                   | during the 20th and 21st century, and are used by scientists and<br>historians to examine environmental and societal change.                                                                                                                                                        | Field Notes Reservations MVZ Calendar                                            |
| Birds<br>Eggs & Nests                                   | Using MVZ Archival material                                                                                                                                                                                                                                                         | Photographs                                                                      |
| Tissues<br>Archives<br>Other<br>Collections             | –<br>The Archives are open on Mondays, Wednesdays, and Fridays and<br>appointments maybe made between the hours of 9am and 3pm. Please                                                                                                                                              | Search using Arctos (historical MVZ Newsletter<br>and modern) email@domain.c     |
|                                                         | contact the Archives to make an appointment.<br>Please refer to the Duplication Services page for information on how<br>researchers can request reproductions or license MVZ archival<br>material.                                                                                  | Search using CalPhotos<br>(selected historical photos)<br>Contribute photographs |
|                                                         | <b>MVZ Archive Project</b><br>In January 2012, The Museum of Vertebrate Zoology was awarded a                                                                                                                                                                                       | View MVZ finding aids on the<br>Online Archive of California US!                 |
| <i>i</i>                                                | AC                                                                                                                                                                                                                                                                                  | Search OAC go                                                                    |
|                                                         | chive of California                                                                                                                                                                                                                                                                 | What is OAC?                                                                     |
| -                                                       | v > Museum of Vertebrate Zoology                                                                                                                                                                                                                                                    | Share / Save 🗧                                                                   |
| Collection Guide                                        | •                                                                                                                                                                                                                                                                                   | ∞ http://www.oac.cdlib.org/findaid/ark:/13030/c8c53n6b                           |
| Collection Title: Elmer C. Aldrich papers               |                                                                                                                                                                                                                                                                                     | View entire collection guide<br>PDF (53.13 Kb) HTML                              |
| Collection Number:<br>Get Items:                        | MVZA.MSS.0001 X No online items Contact UC Berkeley::Museum of Vertebrate Zoology                                                                                                                                                                                                   | Search this collection 90 Entire Collection Guide C Online Items                 |
| Collection Overvie                                      | ew                                                                                                                                                                                                                                                                                  | Table of contents 0                                                              |

#### Finding Aids

(ead) **Encoded Archival Description**.

Version 2002

| FONDS                |                      |                      |                      |  |  |
|----------------------|----------------------|----------------------|----------------------|--|--|
| SERI                 | IES                  | SERIES               |                      |  |  |
| FILE                 | FILE                 | FILE                 | FILE                 |  |  |
|                      |                      |                      |                      |  |  |
| ltem<br>Item<br>Item | ltem<br>Item<br>Item | ltem<br>Item<br>Item | ltem<br>Item<br>Item |  |  |