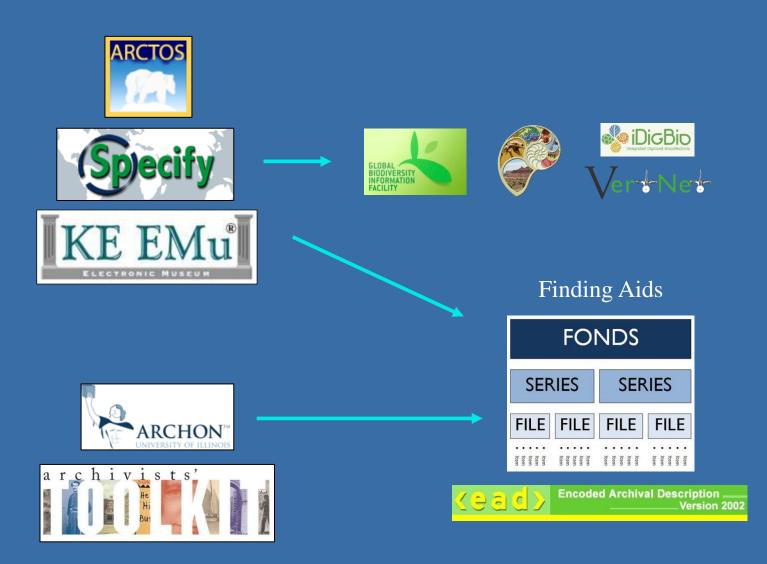

#### Finding Aids

(ead) **Encoded Archival Description**.

Version 2002

| Access<br>Specimens<br>Fieldnotes<br>Reprints<br>People | The Museum of Vertebrate<br>Berkeley                                                                                                                                                                                                                                                | Zoology-at<br>Prospective<br>Grad Students<br>Undergraduat<br>Program            |
|---------------------------------------------------------|-------------------------------------------------------------------------------------------------------------------------------------------------------------------------------------------------------------------------------------------------------------------------------------|----------------------------------------------------------------------------------|
| Newsletters                                             | GENERAL INFO COLLECTIONS RESEARCH FACILITIES INFORMATICS EDUCATION & OUTR                                                                                                                                                                                                           | EACH ARCHIVES DONATE SITE MAP                                                    |
|                                                         | MVZ Archives                                                                                                                                                                                                                                                                        | MVZ<br>Community<br>All Things                                                   |
| Collections<br>Mammals                                  | The MVZ houses an extensive archive of field notebooks, photographs,<br>annotated maps, and personal papers that date to the Museum's<br>founding in 1908 and are connected to specimens. These historical and<br>present-day materials provide records of environmental conditions | Online Access to collections<br>MVZ                                              |
| Herps                                                   | during the 20th and 21st century, and are used by scientists and<br>historians to examine environmental and societal change.                                                                                                                                                        | Field Notes Reservations MVZ Calendar                                            |
| Birds<br>Eggs & Nests                                   | Using MVZ Archival material                                                                                                                                                                                                                                                         | Photographs                                                                      |
| Tissues<br>Archives<br>Other<br>Collections             | –<br>The Archives are open on Mondays, Wednesdays, and Fridays and<br>appointments maybe made between the hours of 9am and 3pm. Please                                                                                                                                              | Search using Arctos (historical MVZ Newsletter<br>and modern) email@domain.c     |
|                                                         | contact the Archives to make an appointment.<br>Please refer to the Duplication Services page for information on how<br>researchers can request reproductions or license MVZ archival<br>material.                                                                                  | Search using CalPhotos<br>(selected historical photos)<br>Contribute photographs |
|                                                         | <b>MVZ Archive Project</b><br>In January 2012, The Museum of Vertebrate Zoology was awarded a                                                                                                                                                                                       | View MVZ finding aids on the<br>Online Archive of California US!                 |
| <i>i</i>                                                | AC                                                                                                                                                                                                                                                                                  | Search OAC go                                                                    |
|                                                         | chive of California                                                                                                                                                                                                                                                                 | What is OAC?                                                                     |
| -                                                       | v > Museum of Vertebrate Zoology                                                                                                                                                                                                                                                    | Share / Save 🗧                                                                   |
| Collection Guide                                        | •                                                                                                                                                                                                                                                                                   | ∞ http://www.oac.cdlib.org/findaid/ark:/13030/c8c53n6b                           |
| Collection Title: Elmer C. Aldrich papers               |                                                                                                                                                                                                                                                                                     | View entire collection guide<br>PDF (53.13 Kb) HTML                              |
| Collection Number:<br>Get Items:                        | MVZA.MSS.0001 X No online items Contact UC Berkeley::Museum of Vertebrate Zoology                                                                                                                                                                                                   | Search this collection 90 Entire Collection Guide C Online Items                 |
| Collection Overvie                                      | ew                                                                                                                                                                                                                                                                                  | Table of contents 0                                                              |

#### Finding Aids

(ead) **Encoded Archival Description**.

Version 2002

| FONDS                |                      |                      |                      |  |  |
|----------------------|----------------------|----------------------|----------------------|--|--|
| SERI                 | IES                  | SERIES               |                      |  |  |
| FILE                 | FILE                 | FILE                 | FILE                 |  |  |
|                      |                      |                      |                      |  |  |
| ltem<br>Item<br>Item | ltem<br>Item<br>Item | ltem<br>Item<br>Item | ltem<br>Item<br>Item |  |  |