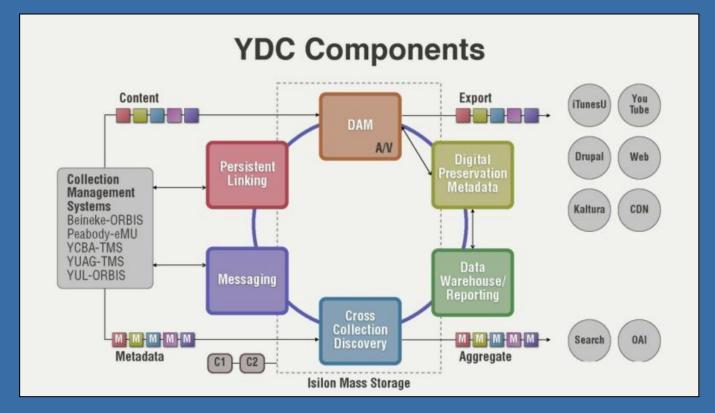

Infrastructure / Partnership operated via Yale's Digital Collections Center

#### Infrastructure / Partnership operated via Yale's Digital Collections Center

Infrastructure / Partnership operated via Yale's Digital Collections Center

...initially 4 campus units seeking abundant asset storage & cross-domain asset discovery