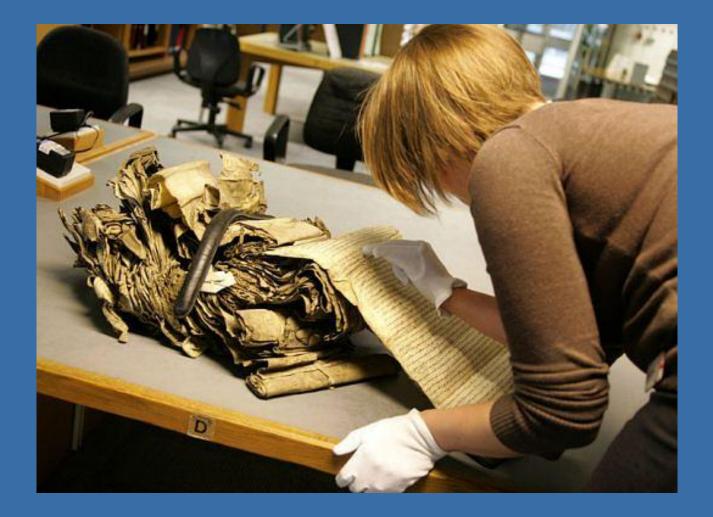

### THE NEXUS, DISSEMINATION:

## -or-Trying to become / impersonate an Archivist / Librarian



Larry Gall Systems Office Yale Peabody Museum

















#### Happy Archivist / Librarian Neighborhood











#### Happy Archivist / Librarian Neighborhood







#### Happy Archivist / Librarian Neighborhood















Thanks to Deb Paul





LECTRONIC MUSEU





















#### Finding Aids



(ead) **Encoded Archival Description**.

Version 2002







| Access<br>Specimens<br>Fieldnotes<br>Reprints<br>People | The Museum of Vertebrate<br>Berkeley                                                                                                                                                                                                                                                | Zoology-at<br>Prospective<br>Grad Students<br>Undergraduat<br>Program            |
|---------------------------------------------------------|-----------------------------------------------------------------------------------------------------------------------------------------------------------------------------