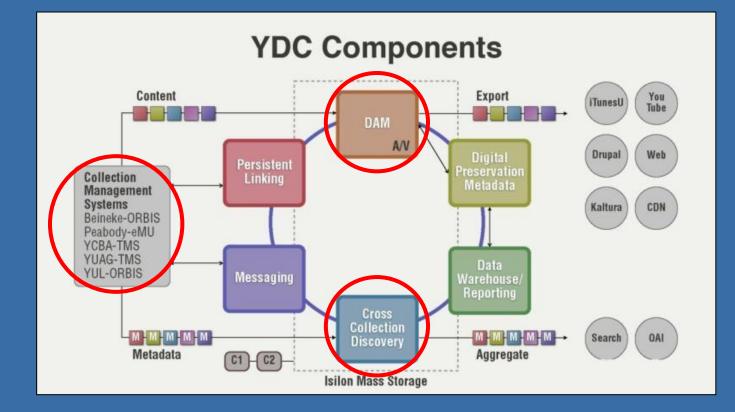

Infrastructure / Partnership operated via Yale's Digital Collections Center

#### Infrastructure / Partnership operated via Yale's Digital Collections Center

Infrastructure / Partnership operated via Yale's Digital Collections Center

...initially 4 campus units seeking abundant asset storage & cross-domain asset discovery