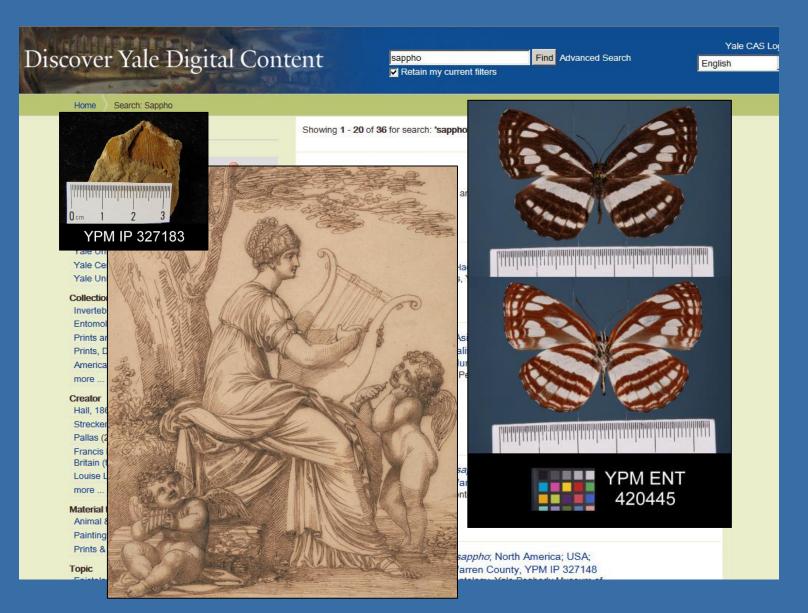

#### QUERY = sappho

#### Discover Yale Digital Content Yale CAS Loc Find Advanced Search sappho English Retain my current filters Search: Sappho Home Narrow Search Showing 1 - 20 of 36 for search: 'sappho', query time: 0.15s Sort -Relevance **Remove Filters** Availability: Resource available online 🥯 Sappho Walter Shirlaw Availability American Paintings and Sculpture, Yale University Art Resource available online 🖋 Gallery Repository Yale Peabody Museum of Natural History (29) Yale University Art Gallery (4) Sappho Yale Center for British Art (2) attributed to Maria Hadfield Cosway, 1759-1838, British Yale University Library (1) Prints and Drawings, Yale Center for British Art Collection Invertebrate Paleontology (21) Entomology (8) Prints and Drawings (2) Neptis sappho; Asia; Philippines; Ifugao Province; Banaue Municipality, Luzon (Island); Conklin, H. C.; Prints, Drawings, and Photographs (2) Buwaya, L.; Tindungan, B., 1985, YPM ENT 420447 American Paintings and Sculpture (1) Entomology, Yale Peabody Museum of Natural History more ... Creator Hall, 1860 (21) Strecker (6) Pallas (2) Francis Bartolozzi, 1728-1815, Italian, active in Britain (from 1764 to 1799) (1) Camarotoechia sappho; North America; USA; Louise Lawler (1) Pennsylvania; Warren County, YPM IP 327183 more ... Invertebrate Paleontology, Yale Peabody Museum of Natural History Material type Animal & Plant Specimens (6) Paintings & Drawings (3) Prints & Photographs (3)

Camarotoechia sappho; North America; USA; Pennsylvania; Warren County, YPM IP 327148

Topic