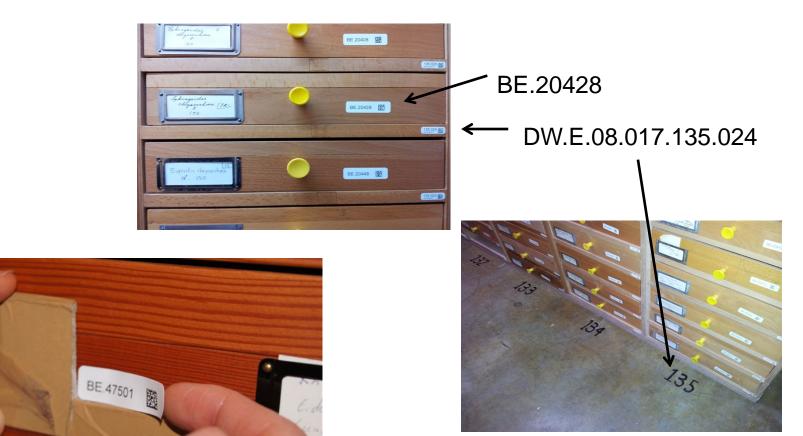

#### WITH LABELS, MARKERS & MOLDS

pagina

#### WITH WIFI, CABELS & REGISTRATION SYSTEM

| 4                                                                         | 👍 Storage object - [RegistrationNr.: BE.37452] |             |                                   |                          |              |             |             |             |               |         |          |               |                     |              | ×        |   |
|---------------------------------------------------------------------------|------------------------------------------------|-------------|-----------------------------------|--------------------------|--------------|-------------|-------------|-------------|---------------|---------|----------|---------------|---------------------|--------------|----------|---|
| User: joost.vanleusen [DT003136] 12-01-2012                               |                                                |             |                                   |                          |              |             |             |             |               |         |          | Last created: |                     |              |          |   |
| G                                                                         | eneral                                         |             |                                   |                          |              |             |             |             |               |         |          |               |                     |              |          | - |
|                                                                           |                                                |             |                                   |                          |              |             |             |             |               |         |          |               |                     |              | _        |   |
| Prefix CatalogNr.                                                         |                                                |             |                                   |                          |              |             |             |             |               |         |          | tration       | nNr.                | Copy fi      | elds 🔽   | Ĩ |
| BE 🚽 37452                                                                |                                                |             | 52                                | :                        |              |             |             |             |               | BE.374  | 452      |               |                     | B            | 1        |   |
|                                                                           |                                                |             |                                   |                          |              |             |             |             |               |         |          |               |                     | _            | _        |   |
| Content                                                                   |                                                |             |                                   |                          |              |             |             |             |               |         |          |               |                     | LEAR         | •        |   |
| Basis Of Record Mount                                                     |                                                |             |                                   |                          | Nr. on label | Boxe        | s           | Empty       | Objec         | tCoun   | t        | ≝ forr        | nat 🖪               | ~            |          |   |
| container 🗸 🗸                                                             |                                                |             | <ul> <li>pinned drawer</li> </ul> |                          |              | 219 [Zero   |             |             | i] [Zero] ± 🔽 |         |          | 📕 🛛 varia 🗌   |                     |              |          | _ |
| Source Institute ExCollection                                             |                                                |             |                                   | on                       |              | Local       | itv         |             |               |         |          |               | sp<br>juveni        | iec. F       | _        |   |
| WAU                                                                       |                                                |             |                                   |                          |              |             | ,           |             |               |         |          | ] s           | ubspec              |              |          |   |
| -Taxonomy                                                                 |                                                |             |                                   |                          |              |             |             |             |               |         |          |               |                     |              | e(n) [   |   |
|                                                                           | axonomy<br>rder                                |             | ami                               | ilv (idə                 | -1           |             | Subfamily ( | innel       |               | Tribus  | ( iso)   |               | ubtr                | ibus (.      | inal     |   |
| Order Family (idae)<br>Hymenoptera Ichneumonidae                          |                                                |             | =)                                | _                        | Tryphoninae  | inae)       |             | Thous       | ()            |         | ana      | inas (.       | лпај                | 7            |          |   |
|                                                                           |                                                |             |                                   |                          |              |             | -1          | Author      | Veer          |         |          |               |                     | _            |          |   |
| Genus Subgenus                                                            |                                                |             |                                   | Species (lowercase) Auth |              |             |             |             | rear          |         |          |               |                     | 7            |          |   |
|                                                                           |                                                |             |                                   |                          |              |             |             |             |               |         |          |               |                     |              |          |   |
| [Notes]                                                                   |                                                |             |                                   |                          |              |             |             |             |               |         |          |               | ٦                   |              |          |   |
| Т                                                                         | Taxonomic composition 🚌 🔘 🛞 🔺                  |             |                                   |                          |              |             |             |             |               |         |          |               |                     |              |          |   |
|                                                                           | · · · ·                                        |             |                                   | Author Year              |              |             | Dorg        | ntName      |               | Locali  | <b>.</b> | O Count       | ) (3)<br>[ <u>+</u> |              |          |   |
| ▶                                                                         | genus                                          | -           | Netelia                           |                          |              | Aution rear |             |             | Farenuvanie   |         |          | Lucai         | ty                  | Count        | <u> </u> |   |
| -                                                                         | species                                        | silantjevvi |                                   |                          |              | Kok.        |             |             | Netelia       |         |          |               |                     | 1            |          |   |
|                                                                           | species                                        | testaceus   |                                   |                          |              | Grav.       |             |             | Netelia       |         |          |               |                     | 26           |          |   |
|                                                                           | species                                        | vinulae     |                                   |                          |              | Scop.       |             |             | Netelia       |         |          |               |                     | 15           |          |   |
|                                                                           | species                                        | nigricarpus |                                   |                          |              | Ths.        |             |             | Netelia       |         |          |               |                     | 4            |          |   |
|                                                                           | species                                        | omalus      |                                   |                          |              | Voll.       |             |             | Netelia       |         |          |               |                     | 2            |          |   |
|                                                                           | species                                        | tarsalus    |                                   |                          |              | Brischke    |             |             | Netelia       |         |          |               |                     | 1            |          |   |
|                                                                           | species                                        | terebrator  |                                   |                          |              | Ulbr.       |             |             | Netelia       |         |          |               |                     | 4            |          |   |
|                                                                           | species                                        | thomsonii   |                                   |                          |              | Brauns      |             |             | Netelia       |         |          |               |                     | 3            |          |   |
|                                                                           | genus                                          | Phytodietus |                                   |                          |              |             |             |             |               |         |          |               |                     |              |          |   |
|                                                                           | species polyzonias                             |             |                                   |                          | Forst.       |             |             | Phytodietus |               |         |          |               | 40                  | $\checkmark$ |          |   |
|                                                                           |                                                |             |                                   |                          |              |             |             |             |               |         |          |               |                     | $\mathbf{v}$ |          |   |
| Storage                                                                   |                                                |             |                                   |                          |              |             |             |             |               |         |          |               | •                   |              |          |   |
| Usual storage code Current s                                              |                                                |             |                                   |                          |              |             | Current sto | rage c      | ode           | or note | s        |               |                     | on loa       | n 🔽      | 7 |
| RS.D4.02 Ca. 91 exemplaren van het genus Phytodietus bij Kostro-Ambroziak |                                                |             |                                   |                          |              |             |             |             |               |         |          | ]             |                     |              |          |   |
|                                                                           | _                                              |             |                                   |                          |              |             |             |             |               | _       | _        |               |                     | _            |          | - |
|                                                                           | 🗶 Cancel                                       |             |                                   |                          |              |             |             |             |               | ୍ 🚷 ସ   | Save     |               | 1                   | Save&(       | Close    | 9 |