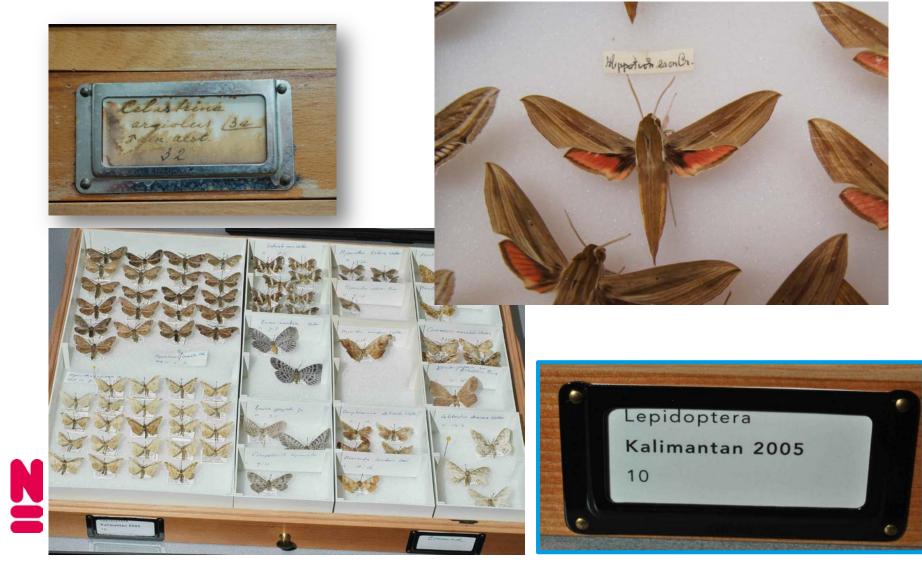

|              |          |   |
|                                                                           | _                                              |             |                                   |                          |              |             |             |             |               | _       | _        |               |                     | _            |          | - |
|                                                                           | 🗶 Cancel                                       |             |                                   |                          |              |             |             |             |               | ୍ 🚷 ସ   | Save     |               | 1                   | Save&(       | Close    | 9 |



pagina

#### THE COLLECTION



#### THE COLLECTION







# RESULTS

- 65.000 drawers & 7.000 boxes done
- 20.000 drawers left
- bumblebees found in 5 different compartments
- 5000 empty drawers
- species overviews now available support integrating collections
- located "missing" insects