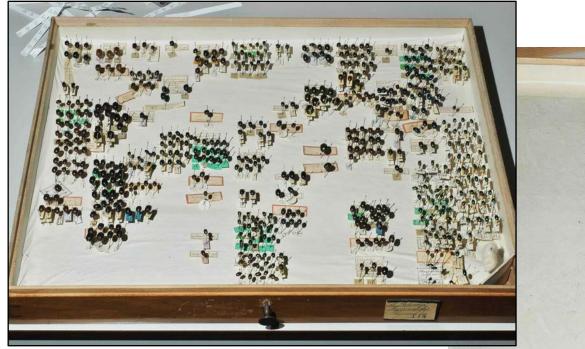

#### THE COLLECTION

# RESULTS

- 65.000 drawers & 7.000 boxes done
- 20.000 drawers left
- bumblebees found in 5 different compartments
- 5000 empty drawers
- species overviews now available support integrating collections
- located "missing" insects