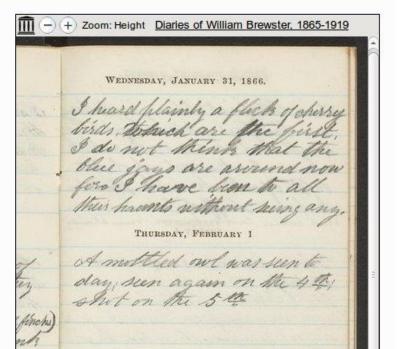

# William Brewster Diaries — Diaries of William Brewster (1866)

| page transcribe                                                                                                                | versions                                                               |                                  |
|--------------------------------------------------------------------------------------------------------------------------------|------------------------------------------------------------------------|----------------------------------|
| Previous Page                                                                                                                  |                                                                        | Next Page                        |
| Page Title:                                                                                                                    |                                                                        |                                  |
| Jan 28-Feb 2                                                                                                                   |                                                                        |                                  |
| ranscription:                                                                                                                  |                                                                        |                                  |
| Monday 29                                                                                                                      |                                                                        |                                  |
| Saw an immense flock<br>flying; they feed at<br>bird snow birds]] [[<br>finch gold finches]]<br>weeds.<br>Wednesday, January 3 | this season (as do a<br>tree sparrow tree spa<br>) on the seeds of cer | lso [[snow<br>rrows]] and [[gold |
| I heard plainly a flowhich are the first.<br>jays]] are around now<br>without seeing any.                                      | I do not think that                                                    | the [[blue jay blue              |
| Thursday, February 1                                                                                                           |                                                                        |                                  |
| A [[mottled owl]] was<br>shot on the 5th                                                                                       | s seen today; seen ag                                                  | gain on the 4th;                 |
|                                                                                                                                |                                                                        |                                  |