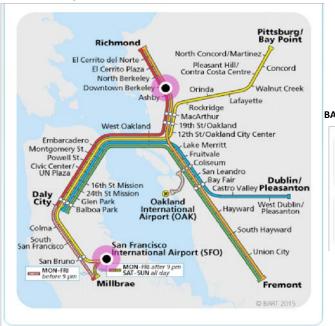

# From San Francisco International Airport (SFO):

The easiest way to get from the San Francisco Airport to Berkeley is <u>Bay Area Rapid Transit</u> (<u>BART</u>). A Richmond train will take you directly to the Downtown Berkeley station.

### BART Stations (SFO to Berkeley)

# San Francisco Int'l Airport Station International Terminal, Level 3, San Francisco Int'l Airport, CA 94128 Connecting Transit, Neighborhood Map and more... Downtown Berkeley Station 2160 Shattuck Avenue, Berkeley, CA 94704 Connecting Transit, Neighborhood Map and more...