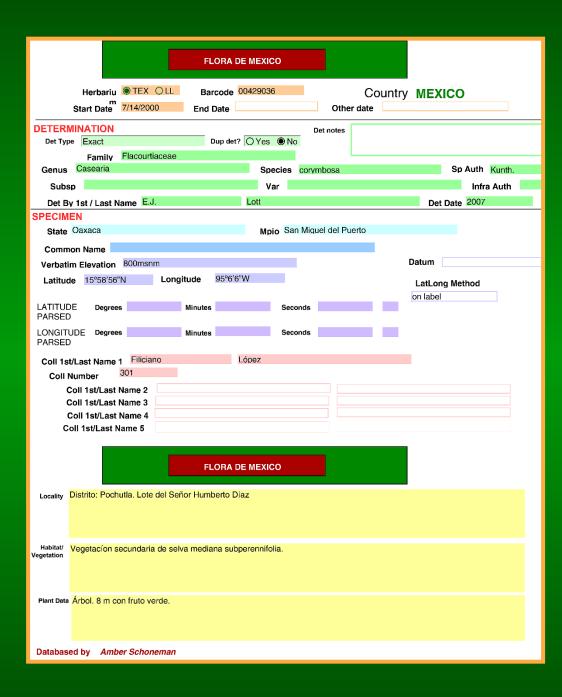

We established a web site that allowed us to serve separate Texas and Mexican portions of the overall data from our collections and shipped off our type data and images to be hosted externally on the JSTOR Global Plants website.