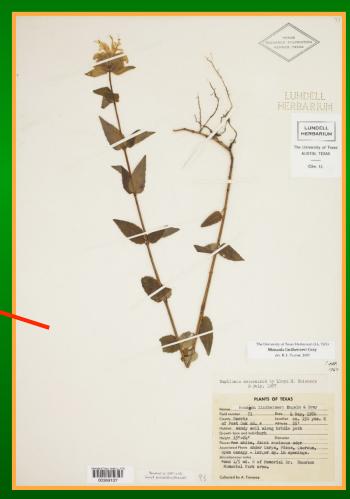

### Digitization of herbarium specimens involves three processes:

- 1) databasing of label information
- 2) imaging of specimens
- 3) geo-referencing localities on labels

PLANTS OF MISSOURI, U.S.A.