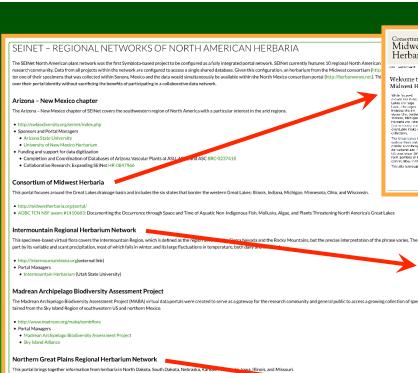

ional Herbarium Network
- Madrean Archipelago Biodiversity Assessment (MABA)
- · Consortium of Midwest Herbaria
- North American Network of Small Herbaria
- North Great Plains Herbaria
- Red de Herbarios del noroeste de México (northern Mexico)
- SERNEC (Southeast USA)

#### Plant of the Day



What is this plant? Click here to test your knowledge



Development of SEINet, Symbiota, and several of the specimen databases have been supported by National Science Foundation Grants (DBI 9983132, BRC 0237418, DBI 0743827, DBI 0847966)

Symbiota, the platform developed under the auspices of the Symbiota Working Group by Ed Gilbert and his colleagues at what is now called Arizona State University's School of Life Sciences Biodiversity Informatics Group. The first product of this work was SEINet.



Chihuahua y Durango.

SERNEC







Intermountain Region

Herbarium Network



Consortium of Midwest

Herbaria

Midwest Herbaria

Welcome to the Consortium of







Queries can be performed across multiple member institutions and also across multiple chapters

Results are presented in a concatenated list with each institution's contribution listed separately.



#### Howard Payne University Herbarium



Asclepias nummularia Torr.

HPC00008665 Daniel, Britt 95 27 April 1979 United States, Texas, Jeff Davis

**Full Record Details** 



Asclepias nummularia Torr.

HPC00008704 Mashburn, Judy L. 183 27 April 1979 United States, Texas, Jeff Davis

**Full Record Details** 



Asclepias nummularia Torr.

HPC00008705 Ryman, Susie 360 27 April 1979

United States, Texas, Jeff Davis

**Full Record