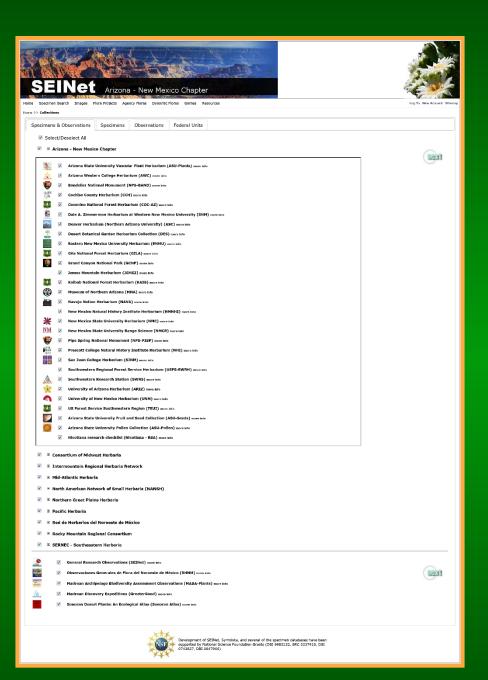

## The establishment of regional consortia of herbaria such as TORCH has been one logical extension of this concept

Historically the **TEX-LL** herbaria began databasing in the 1990s using several off-theshelf programs, especially **Microsoft** Access and Filemaker Pro

We established a web site that allowed us to serve separate Texas and Mexican portions of the overall data from our collections and shipped off our type data and images to be hosted externally on the JSTOR Global Plants website.

We also began development of an application to aggregate specimen data and images across multiple collections, which currently is called the Lundell Portal.

Searches on one of more of a variety of criteria