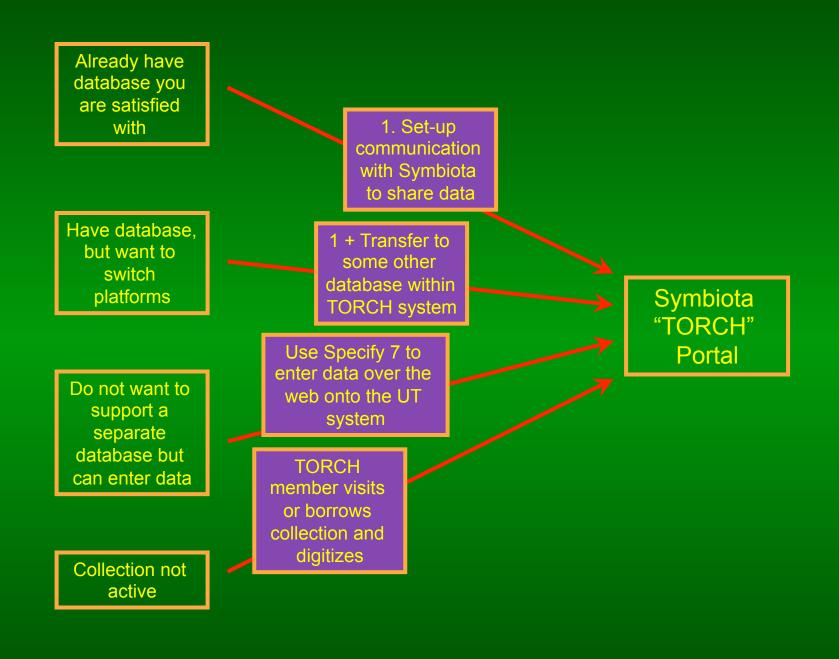

## The establishment of regional consortia of herbaria such as TORCH has been one logical extension of this concept

Historically the **TEX-LL** herbaria began databasing in the 1990s using several off-theshelf programs, especially **Microsoft** Access and Filemaker Pro

We established a web site that allowed us to serve separate Texas and Mexican portions of the overall data from our collections and shipped off our type data and images to be hosted externally on the JSTOR Global Plants website.

We also began development of an application to aggregate specimen data and images across multiple collections, which currently is called the Lundell Portal.

Searches on one of more of a variety of criteria