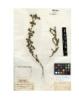

#### **EUPHORBIACEAE**

Euphorbia ouachitana Mayfield

BARRY COUNTY: Roaring River State Park, ca. 4 air miles S of Cassville via State Highway 112. Near S end of River Trail. Scattered intermittently along ca. 1/4 mile of trail, usually not in deep shade or on bluff ledges, but mostly in light gaps in loose gravelly soil. With Juniperus, Acer, Quercus, Ulmus, and (in some places) Lonicera japonica. 36° 34' 53" N Lat., 093° 50' 01" W Long. 1050 ft.

7 May 2014

G. Yatskievych 14-15 with Nels J. Holmberg

EXAMINED FOR THE FLORA OF MISSOURI PROJECT

MISSOURI BOTANICAL GARDEN HERBARIUM (MO)

http://www.museum.tulane.edu/geolocate/web/WebGeoref.aspx

| Flora of      | Missouri Project - Edit Catalog Data                   |  |  |  |  |  |
|---------------|--------------------------------------------------------|--|--|--|--|--|
|               | Species list for Hasteola: suaveolens                  |  |  |  |  |  |
| Genus:        | Hasteola unknown                                       |  |  |  |  |  |
| Family:       | ASTERACEAE/SENECIONEAE                                 |  |  |  |  |  |
| Species Code: | 2460 Native                                            |  |  |  |  |  |
| Common Name:  | false Indian plantain                                  |  |  |  |  |  |
| Authority:    | suaveolens (L.) Pojark.                                |  |  |  |  |  |
| Synonymy:     | Cacalia suaveolens L., Synosma suaveolens (L.) Britton |  |  |  |  |  |
| Citation:     |                                                        |  |  |  |  |  |
|               | Clear Form Edit Record Save Record Close               |  |  |  |  |  |