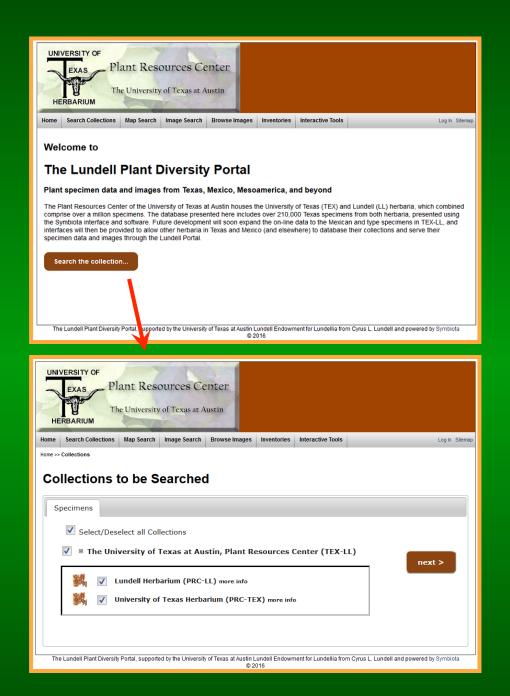

We also began development of an application to aggregate specimen data and images across multiple collections, which currently is called the Lundell Portal.

Searches on one of more of a variety of criteria