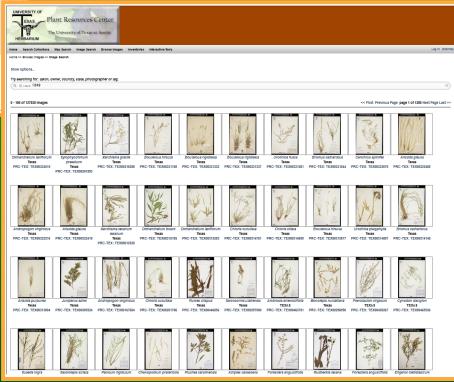

We also began development of an application to aggregate specimen data and images across multiple collections, which currently is called the Lundell Portal.

Searches on one of more of a variety of criteria