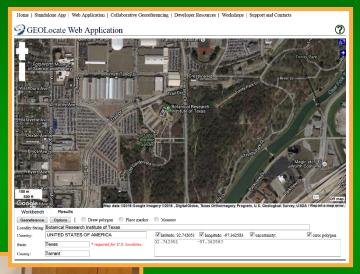

### Digitization of herbarium specimens involves three processes:

- 1) databasing of label information
- 2) imaging of specimens
- 3) geo-referencing localities on labels

PLANTS OF MISSOURI, U.S.A.