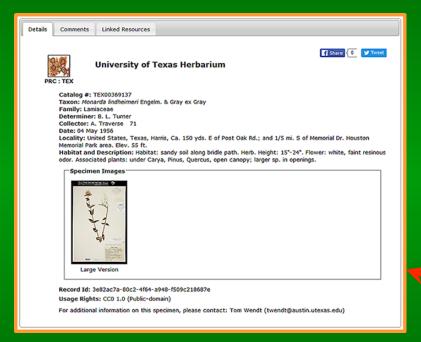

## The establishment of regional consortia of herbaria such as TORCH has been one logical extension of this concept

Historically the **TEX-LL** herbaria began databasing in the 1990s using several off-theshelf programs, especially **Microsoft** Access and Filemaker Pro

We established a web site that allowed us to serve separate Texas and Mexican portions of the overall data from our collections and shipped off our type data and images to be hosted externally on the JSTOR Global Plants website.