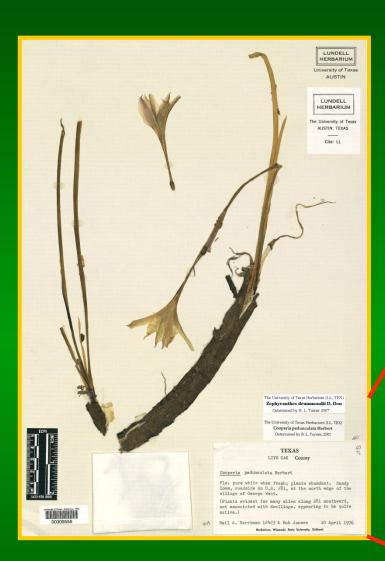

### Digitization of herbarium specimens involves three processes:

- 1) databasing of label information
- 2) imaging of specimens
- 3) geo-referencing localities on labels

PLANTS OF MISSOURI, U.S.A.

## The establishment of regional consortia of herbaria such as TORCH has been one logical extension of this concept

Historically the **TEX-LL** herbaria began databasing in the 1990s using several off-theshelf programs, especially **Microsoft** Access and Filemaker Pro