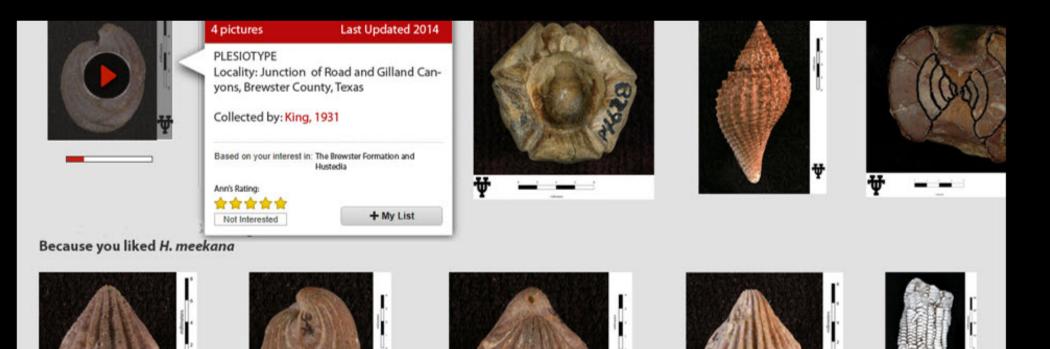

man of the Department of Geology at the University of Texas at Austin) as they surveyed the geology from the vantage point of the Colorado River between Austin and La GeoTrek Support) ....More

#### What's New in Version 1.1

Extension of application for iPad

#### 🖸 This app is designed for both iPhone and iPad

#### Screenshots

Free Category: Education Updated: May 29, 2013 Version: 1.1 Size: 5.9 MB Language: English Seller: Ann Molineux © 2013 TNSC-NPL Rated 4+

Compatibility: Requires iOS 6.1 or later. Compatible with iPhone, iPad, and iPod touch. This app is optimized for iPhone 5.

#### Customer Ratings

We have not received enough ratings to display an average for the current version of this application.





#### Data access - users

#### Connect with the 21<sup>st</sup> century



Ψ

7

38

# Acknowledgements

- Volunteers and associates of NPL especially: Angella Thompson, Vernon Berger, Chase Shelburne, Christopher Garvie, Ed Elliott, Jeff Genung
- Longhorn Innovation for Technology (LIFT) grant *Dynamic virtually browsable earth science collections*
- Many of the protocols are based upon work supported by the National Science Foundation under grants:
  - DBI-1057396: Open Access: Conservation, Digitization and interoperability of the Historic Non-vertebrate Collections of the Texas Natural Science Center.
  - EF-1305070: Digitization PEN: Targeted digitization to expand and enhance the Paleoniches TCN.
  - Any opinions, findings, and conclusions or recommendations expressed in this material are those of the authors and do not necessarily reflect the views of th