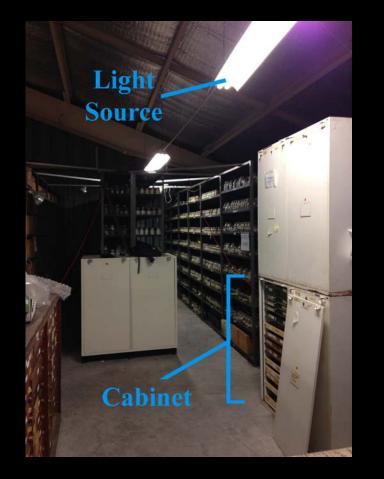

#### Space-Access-Awareness

- Archival space
- Accessible collections
- Unaware of resource
- Limited FTE's
- Volunteer persistence

#### Security-safety-control

- Specimens
- Users
- Documentation

| shelves 10 | \$1 <mark>84183</mark> | 266267                 | 158<br>185 <u>15</u> 7 | 37       | 8 2038<br>2039           |
|------------|------------------------|------------------------|------------------------|----------|--------------------------|
| 2050       | 162163                 |                        | E Aisl                 |          | 126 129                  |
| 153        | Pillar<br>161          | 191177                 | 192 <sup>167</sup> 1   |          | 124127 Pillar<br>Aisle 6 |
| 150        | 180                    | 20 <mark>51</mark> 176 | 193                    |          | 172199174                |
| E Ais      | le 1 E Ais             |                        | sle 3                  | 168 E    | Aisle 7                  |
| 151        | 188147                 | 2052                   |                        |          | 197                      |
|            | 201144                 | 302179                 | 194                    |          | Aisle 8                  |
| 152        | 143                    |                        | -170                   | 500      | 175 173 190              |
| 148        | 203 <sub>154</sub>     | 301178                 | 204186                 | 187165 E | Aisle 9                  |
|            | Pittar                 |                        |                        | 2        | 048 2046 Pillar          |