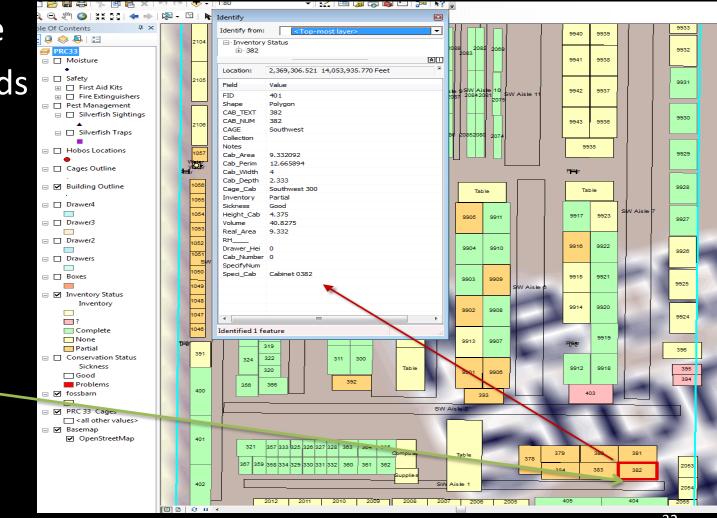

#### Security-safety-control

- Specimens
- Users
- Documentation

| shelves 10 | \$1 <mark>84183</mark> | 266267                 | 158<br>185 <u>15</u> 7 | 37       | 8 2038<br>2039           |
|------------|------------------------|------------------------|------------------------|----------|--------------------------|
| 2050       | 162163                 |                        | E Aisl                 |          | 126 129                  |
| 153        | Pillar<br>161          | 191177                 | 192 <sup>167</sup> 1   |          | 124127 Pillar<br>Aisle 6 |
| 150        | 180                    | 20 <mark>51</mark> 176 | 193                    |          | 172199174                |
| E Ais      | le 1 E Ais             |                        | sle 3                  | 168 E    | Aisle 7                  |
| 151        | 188147                 | 2052                   |                        |          | 197                      |
|            | 201144                 | 302179                 | 194                    |          | Aisle 8                  |
| 152        | 143                    |                        | -170                   | 500      | 175 173 190              |
| 148        | 203 <sub>154</sub>     | 301178                 | 204186                 | 187165 E | Aisle 9                  |
|            | Pittar                 |                        |                        | 2        | 048 2046 Pillar          |