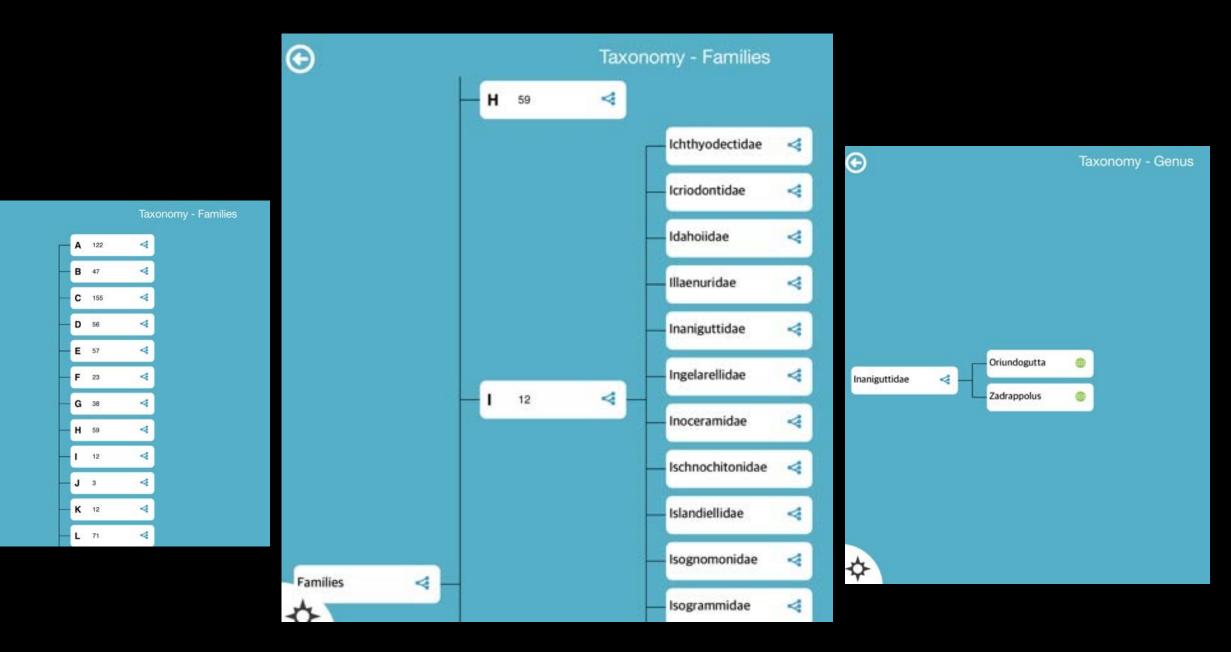

a capture - Field



#### • Richer data

 More potential data reuse from existing data resources

## Data access

- Field access
- Limitations



### Data access - cloud

|                           |                           | isight            |  |
|---------------------------|---------------------------|-------------------|--|
| ections on your iPad      |                           |                   |  |
| Institution               | Collection                | Curator           |  |
| KU Biodiversity Institute | KU Fish Tissue Collection | William Leo Smith |  |
|                           |                           |                   |  |



#### University of Texas at Austin NPL collections

Curator Ann Molineux Collection Manager Liath Appleton Created On Feb 19, 2015











\$



#### Number of Type Specimens



## New field project



## New data back to archive

- New specimens into archive
- Data for project area expands





#### Data access - use

- Research
- Education
- General public

| Building       | Room | Aisle                                                                                                                                                                                               | Cabinet/Shelf unit          | Drawer/Box                                    | View                          |               |                           |
|----------------|------|----------------------------------------------------------------------------------------------------------------------------------------------------------------------------