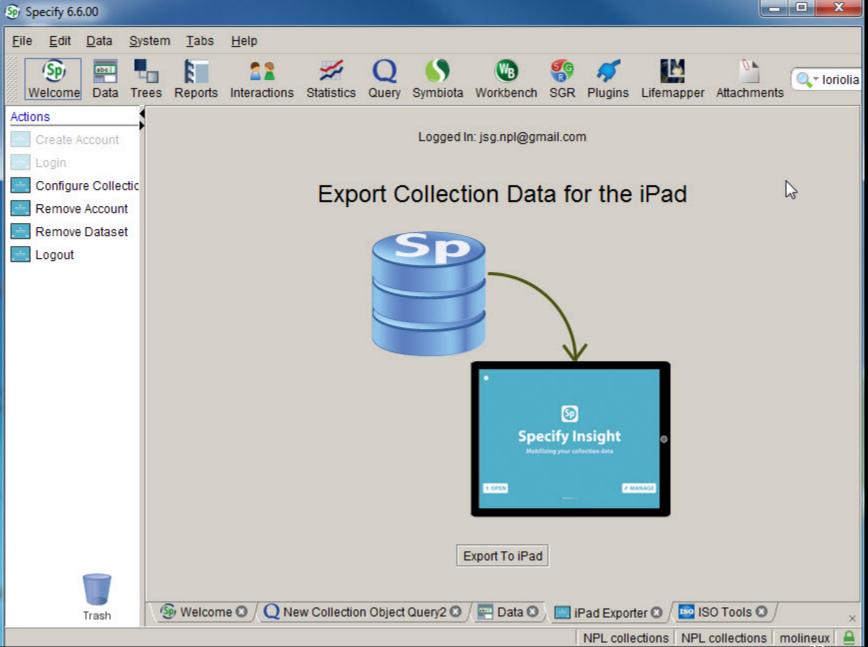

| Inverte brate     | Paradelocrinus        |
|                                 | 226 | WPL00021519.000  | C238                      | 2000-002           | Appleton  | 04/22/2015                   | Invertebrate      | Cibolocrinus          |
|                                 | 227 | WPL00021525.000  | C242                      | 2000-002           | Appleton  | 04/22/2015                   | Invertebrate      | Graffhamicrinus       |
|                                 | 228 | #PL00021527.000  | C243                      | 2000-002           | Appleton  | 04/22/2015                   | invertebrate      | Laudonocrinus         |

### Data capture - Field



#### • Richer data

 More potential data reuse from existing data resources

## Data access

- Field access
- Limitations



### Data access - cloud

|                           |                           | isight            |  |
|---------------------------|---------------------------|-------------------|--|
| ections on your iPad      |                           |                   |  |
| Institution               | Collection                | Curator           |  |
| KU Biodiversity Institute | KU Fish Tissue Collection | William Leo Smith |  |
|                           |                           |                   |  |



#### University of Texas at Austin NPL collections

Curator Ann Molineux Collection Manager Liath Appleton Created On Feb 19, 2015











\$



#### Number of Type Specimens



## New field project



## New data back to archive

- New specimens into archive
- Data for project ar