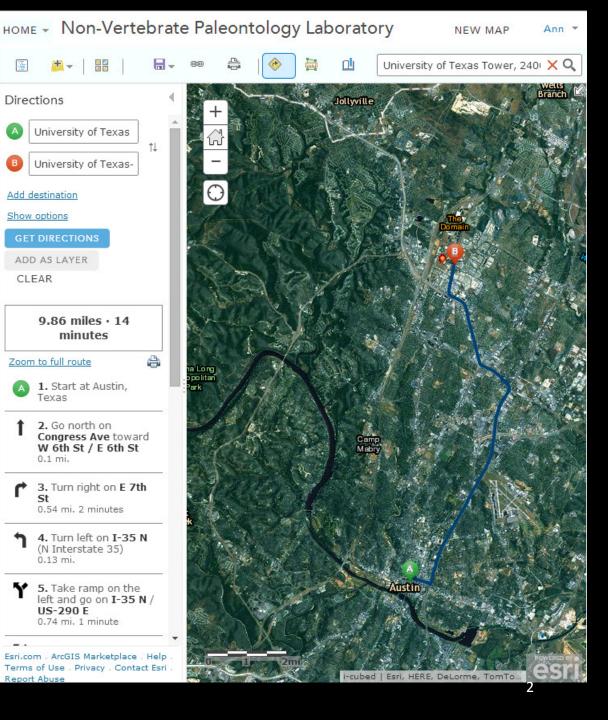

# The Digital Roundabout: Data Flow from Field Project to Archive to New Project

Ann Molineux, Liath Appleton Jackson School of Geosciences, The University of Texas at Austin

## Functional issues even in a digital world

#### Space-Access-Awareness

- Archival space
- Accessible collections
- Unaware of resource
- Limited FTE's
- Volunteer persistence

#### Security-safety-control

- Specimens
- Users
- Documentation







| shelves 10 | \$1 <mark>84183</mark> | 266267                 | 158<br>185 <u>15</u> 7 | 37       | 8 2038<br>2039           |
|------------|------------------------|------------------------|------------------------|----------|--------------------------|
| 2050       | 162163                 |                        | E Aisl                 |          | 126 129                  |
| 153        | Pillar<br>161          | 191177                 | 192 <sup>167</sup> 1   |          | 124127 Pillar<br>Aisle 6 |
| 150        | 180                    | 20 <mark>51</mark> 176 | 193                    |          | 172199174                |
| E Ais      | le 1 E Ais             |                        | sle 3                  | 168 E    | Aisle 7                  |
| 151        | 188147