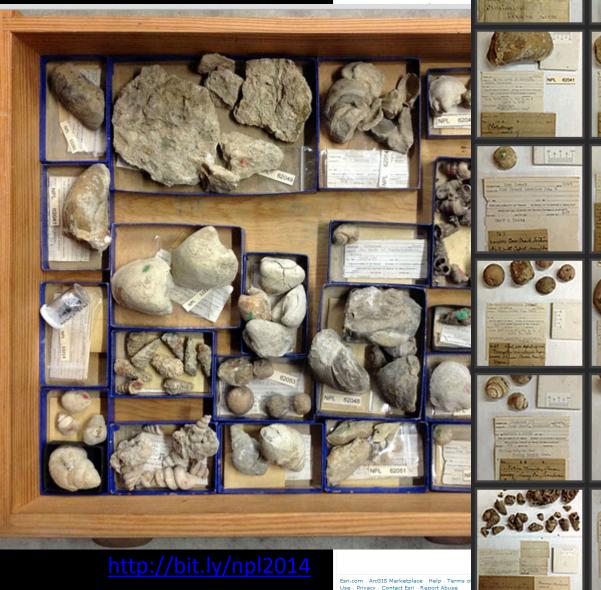

#### Invertebrate paleontology collections

- Variable sized specimens and trays
- Variable taxonomies
- Non-standard labels
- Variable sized drawers
- Specimen often obscures label
- Specimens maybe in vials or other enclosures