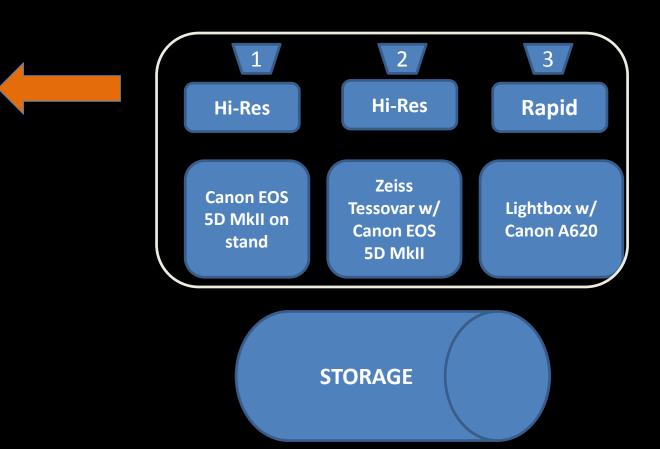

| NPL_64             | 403_a3.jpg    |                |          |             |           |               |       |
| •                      |                         |            | 3355555            |               |                |          |             |           |               |       |
| Image Storage:         |                         |            |                    |               |                |          |             |           |               | (A    |

#### Data capture - OCR

- Catalog BEG Book 5 (30001-34000) 198 pages.
- "I started working on this one and it should be doable. I am noting where there are hand-drawn images so that you can figure out what to to with that information at some future point."

#### Data capture - media

#### **Specimens to camera**





### Data capture-media



#### Data capture - media





## Data capture-images

#### **Entomological collections**

- Thousands of same sized specimens
- Drawers have similar taxonomies
- Standard pinning
- Standard labeling
- Standard drawers
- Specimen often covers label

#### Invertebrate paleontology collections

- Variable sized specimens and trays
- Variable taxonomies
- Non-standard labels
- Variable sized drawers
- Specimen often obscures label
- Specimens maybe in vials or other enclosures

### Data capture - media





### Data capture - images



#### Data capture



#### **RESULTS:**

Both the iPhone and Google Glass have moderate resolution to record object data (i.e. the fossils are recognizable). The iPhone outperforms Google Glass in text resolution, <u>but</u> Glass o