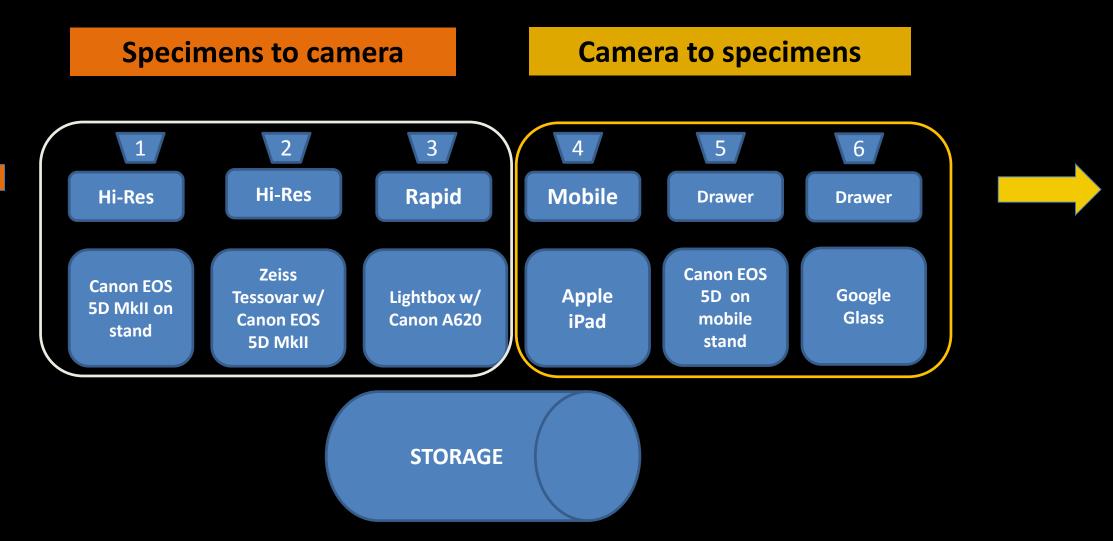

#### **Specimens to camera**

#### **RESULTS:**

Both the iPhone and Google Glass have moderate resolution to record object data (i.e. the fossils are recognizable). The iPhone outperforms Google Glass in text resolution, <u>but</u> Glass only takes about 75% of the time.