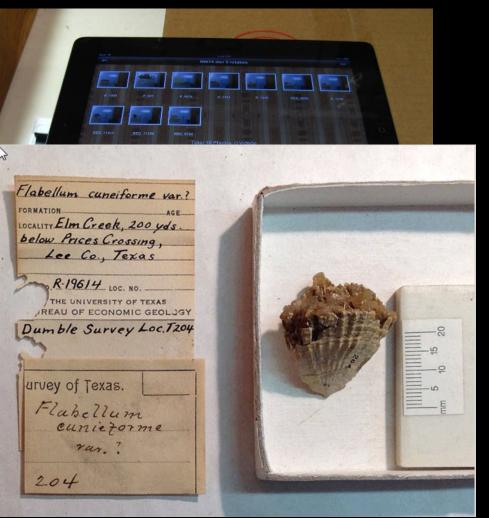

|             |           |               |       |
| •                      |                         |            | 3355555            |               |                |          |             |           |               |       |
| Image Storage:         |                         |            |                    |               |                |          |             |           |               | (A    |

#### Data capture - OCR

- Catalog BEG Book 5 (30001-34000) 198 pages.
- "I started working on this one and it should be doable. I am noting where there are hand-drawn images so that you can figure out what to to with that information at some future point."

#### Data capture - media

#### **Specimens to camera**





### Data capture-media



#### Data capture - media





## Data capture-images

#### **Entomological collections**

- Thousands of same sized specimens
- Drawers have similar taxonomies
- Standard pinning
- Standard labeling
- Standard drawers
- Specimen often covers label

#### Invertebrate paleontology collections

- Variable sized specimens and trays
- Variable taxonomies
- Non-standard labels
- Variable sized drawers
- Specimen often obscures label
- Specimens maybe in vials or other enclosures

### Data capture - media





### Data capture - images



#### Data capture



#### **RESULTS:**

Both the iPhone and Google Glass have moderate resolution to record object data (i.e. the fossils are recognizable). The iPhone outperforms Google Glass in text resolution, <u>but</u> Glass only takes about 75% of the time.

USE that data for it can