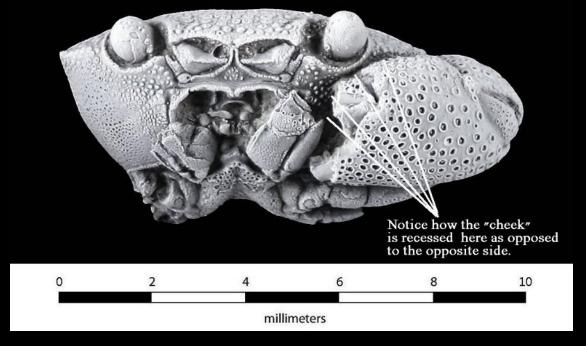

#### **RESULTS:**

Both the iPhone and Google Glass have moderate resolution to record object data (i.e. the fossils are recognizable). The iPhone outperforms Google Glass in text resolution, <u>but</u> Glass only takes about 75% of the time.