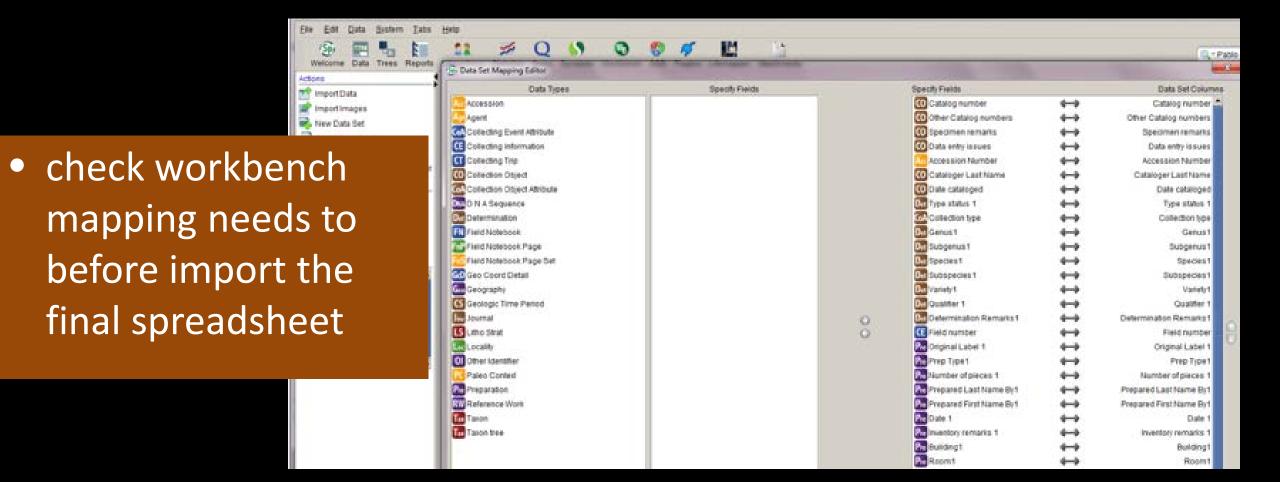

### Data capture

- Step 0 design template
- Step 1 collect raw data
- Step 2 use MS Access to run translation tables for taxonomy and geologic formations
- Step 3 import into Refine and clean up data, add necessary columns, separate unique collecting events and add field numbers
- Step 4 check workbench mapping needs to before import the final spreadsheet
- Step 5 Data imported into workbench and to Specify.