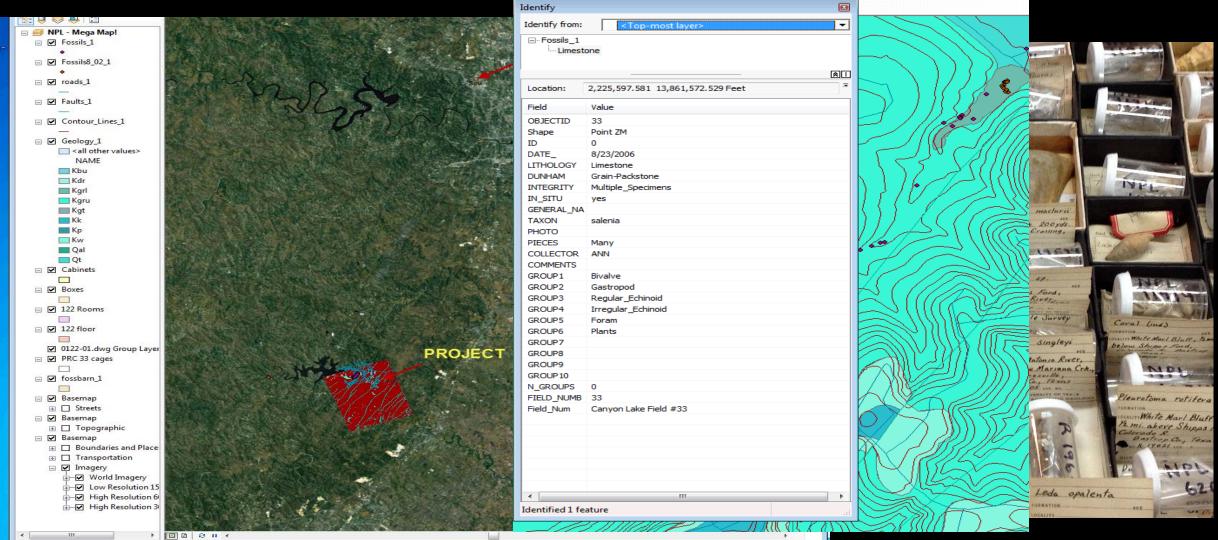

euse from existing data resources

## Data access

- Field access
- Limitations



### Data access - cloud

|                           |                           | isight            |  |
|---------------------------|---------------------------|-------------------|--|
| ections on your iPad      |                           |                   |  |
| Institution               | Collection                | Curator           |  |
| KU Biodiversity Institute | KU Fish Tissue Collection | William Leo Smith |  |
|                           |                           |                   |  |



#### University of Texas at Austin NPL collections

Curator Ann Molineux Collection Manager Liath Appleton Created On Feb 19, 2015











\$



#### Number of Type Specimens



## New field project



## New data back to archive

- New specimens into archive
- Data for project area expands





#### Data access - use

- Research
- Education
- General public

| Building       | Room | Aisle                                                                                                                                                                                               | Cabinet/Shelf unit          | Drawer/Box                                    | View                          |               |                           |
|----------------|------|-----------------------------------------------------------------------------------------------------------------------------------------------------------------------------------------------------|-----------------------------|-------